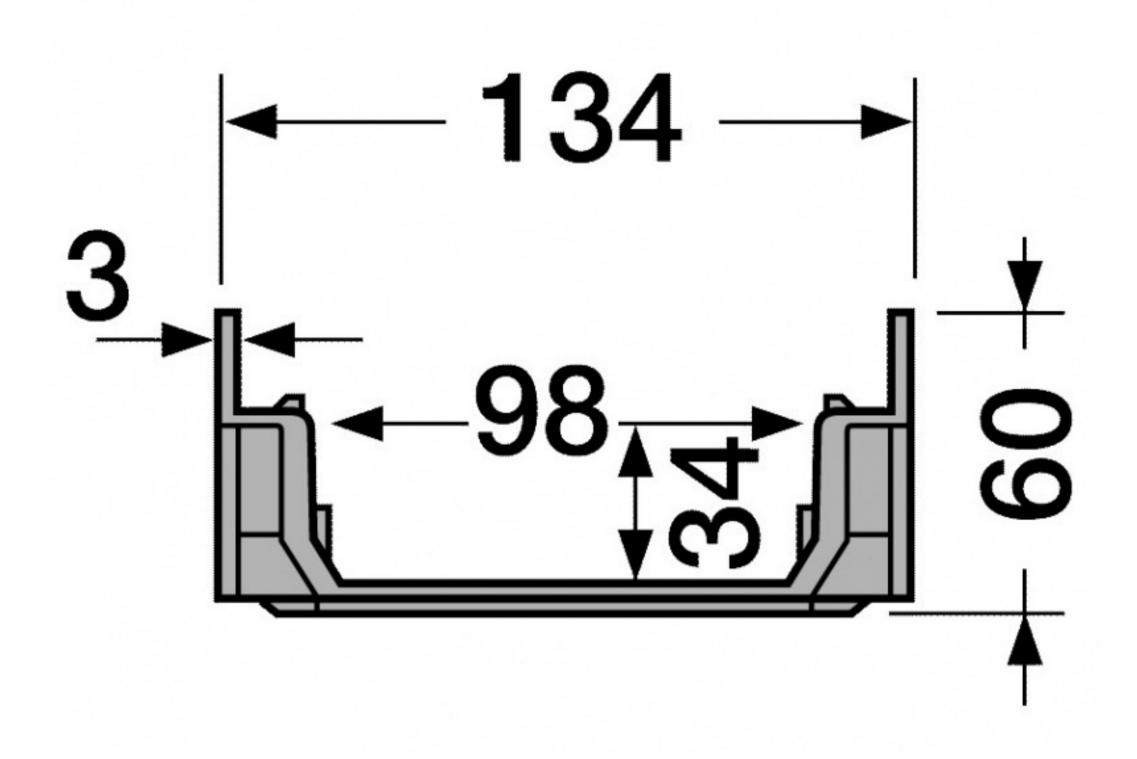

#### Material

- Injected Polypropylene (P.P.) and Polycarbonate channel in black color (L 500 \* W 134 \* H 60 mm)
- Plastic grate (slotted) (L 500 \* W 130 \* H 20 mm)