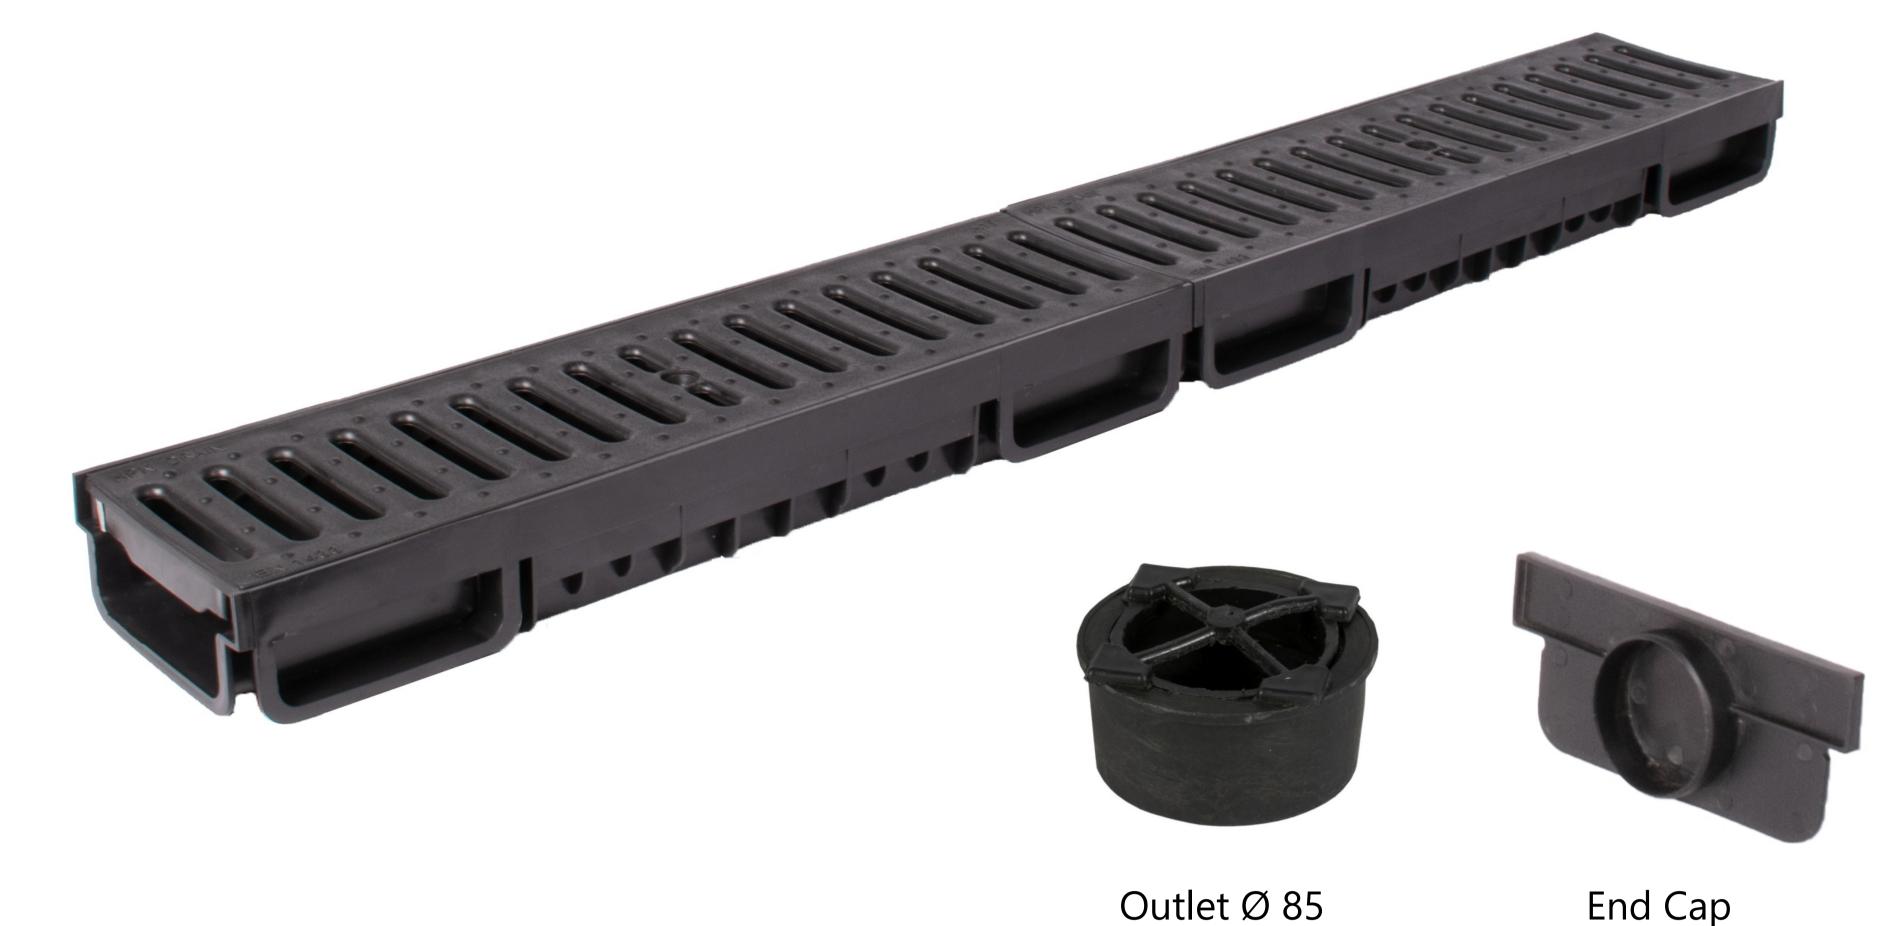

# TECNOMEDEX - DATA SHEET

Channel Drain with Plastic Grate (Slotted)

L 500 \* W 134 \* H 60 mm

Code: CG-0071

## Description

- This product is designed to drain run-off or surface water into a nearby sewage system
- Capable of cross connection (90°)
- Lateral or vertical outlets Ø 75, Ø 85, and Ø 110 with end caps at both ends of channel
- Low channel height makes ideal for pouring concrete in places with low clearance
- End caps at both ends of channel
- This product is certified in accordance with EN1433 standard and holds CE certification

#### Material

- Injected Polypropylene (P.P.) and Polycarbonate channel in black color (L 500 \* W 134 \* H 60 mm)
- Plastic grate (slotted) (L 500 \* W 130 \* H 20 mm)