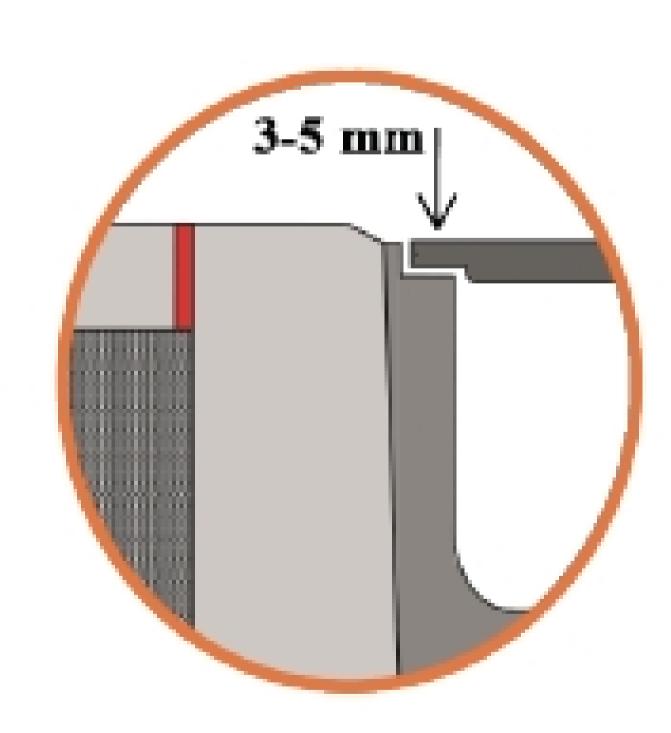

### Installation

See table below

| Dimensions                     |   |         |         |         |         |         |         |
|--------------------------------|---|---------|---------|---------|---------|---------|---------|
| Load Class                     |   | Class A | Class B | Class C | Class D | Class E | Class F |
| Concrete Bed Size              | Н | 100 mm  | 100 mm  | 150 mm  | 150 mm  | 200 mm  | 200 mm  |
| Concrete Lateral Backfill Size | L | 100 mm  | 100 mm  | 150 mm  | 150 mm  | 200 mm  | 200 mm  |