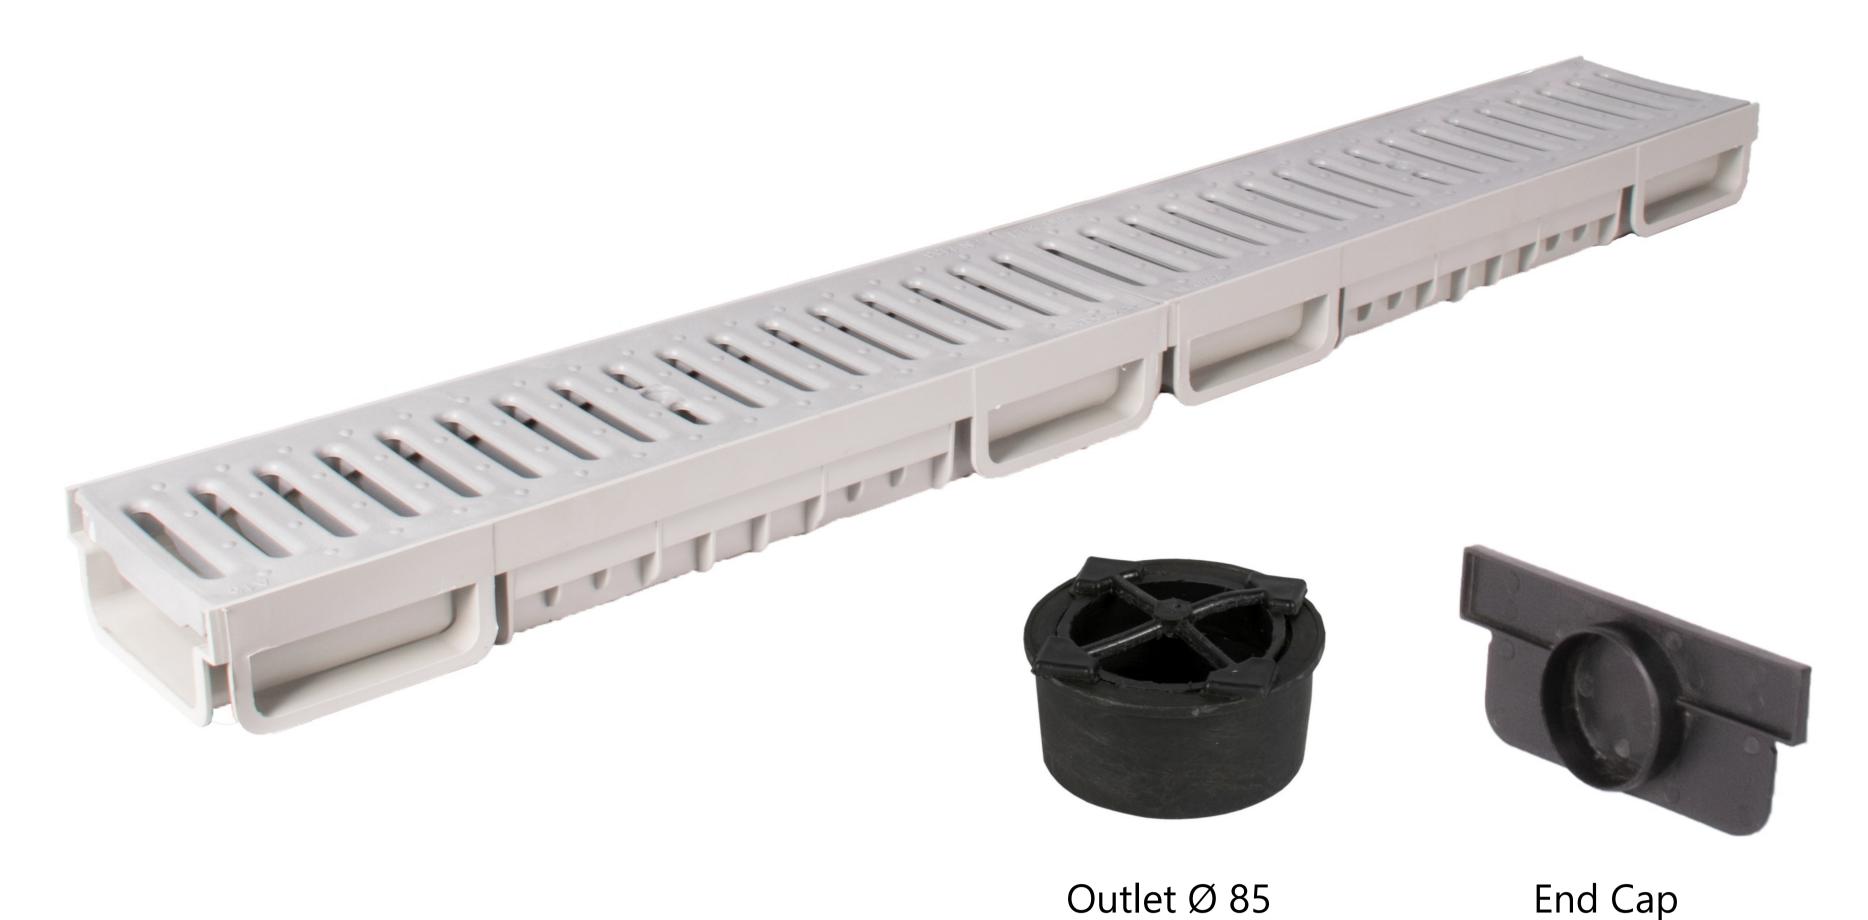

# TECNOMEDEX - DATA SHEET

Channel Drain with Plastic Grate (Slotted)

L 500 \* W 134 \* H 60 mm

Code: CG-0073

## Description

- This product is designed to drain run-off or surface water into a nearby sewage system
- Capable of cross connection (90°)
- Lateral or vertical outlets Ø 75, Ø 85, and Ø 110 with end caps at both ends of channel
- Low channel height makes ideal for pouring concrete in places with low clearance
- End caps at both ends of channel
- This product is certified in accordance with EN1433 standard and holds CE certification

#### Material

- Injected Polypropylene (P.P.) and Polycarbonate channel in white color (L 500 \* W 134 \* H 60 mm)
- Plastic grate (slotted) (L 500 \* W 130 \* H 20 mm)