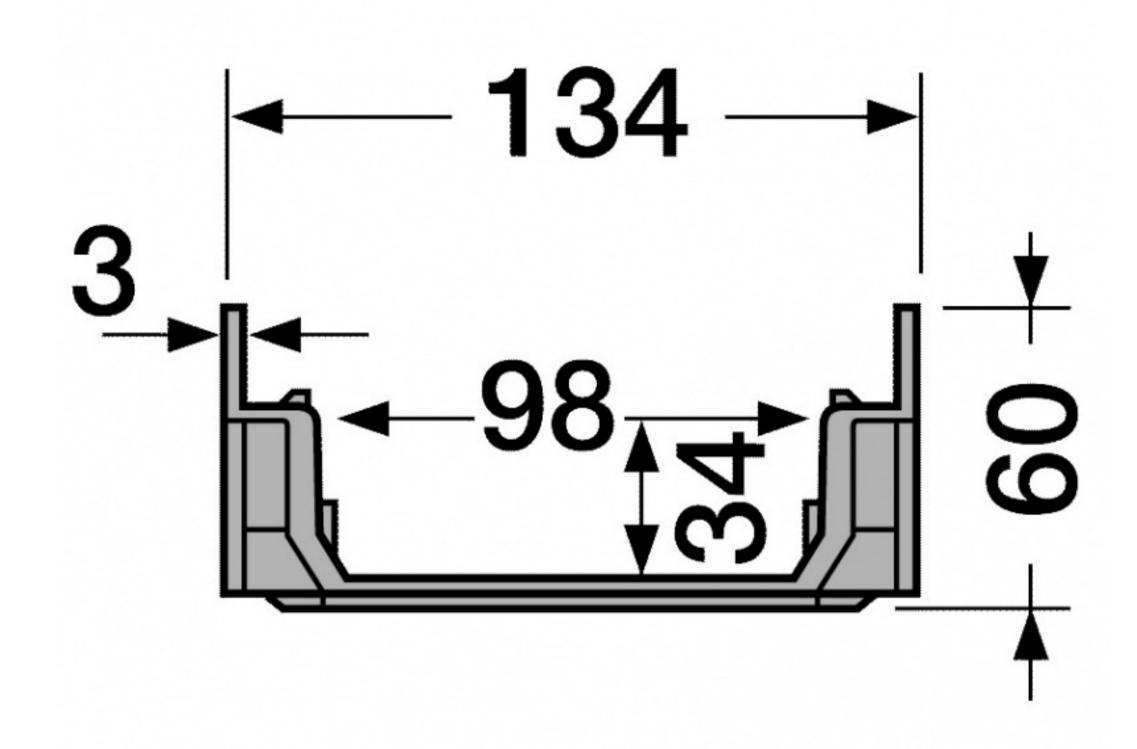

#### Material

- Injected Polypropylene (P.P.) and Polycarbonate channel in white color (L 500 \* W 134 \* H 60 mm)
- Plastic grate (slotted) (L 500 \* W 130 \* H 20 mm)

### **Technical Details**

• Load class: A15

Color: white

• Grate length is 0.5 m

• Grate type: plastic (slotted)