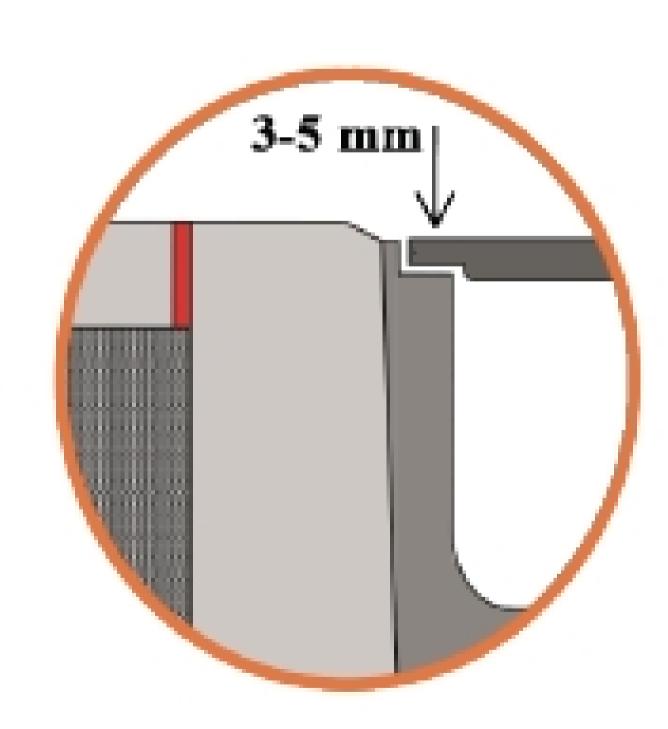

## Installation

See table below

| Dimensions                     |   |         |         |         |         |         |         |
|--------------------------------|---|---------|---------|---------|---------|---------|---------|
| Load Class                     |   | Class A | Class B | Class C | Class D | Class E | Class F |
| Concrete Bed Size              | Н | 100 mm  | 100 mm  | 150 mm  | 150 mm  | 200 mm  | 200 mm  |
| Concrete Lateral Backfill Size | L | 100 mm  | 100 mm  | 150 mm  | 150 mm  | 200 mm  | 200 mm  |