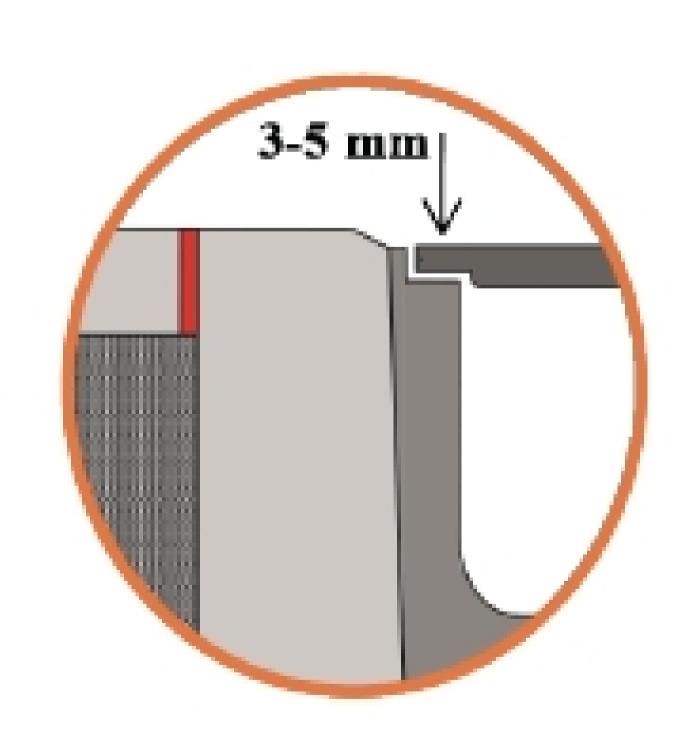

## Installation

See table below

| Dimensions                     |   |         |         |         |         |         |         |
|--------------------------------|---|---------|---------|---------|---------|---------|---------|
| Load Class                     |   | Class A | Class B | Class C | Class D | Class E | Class F |
| Concrete Bed Size              | Н | 100 mm  | 100 mm  | 150 mm  | 150 mm  | 200 mm  | 200 mm  |
| Concrete Lateral Backfill Size | L | 100 mm  | 100 mm  | 150 mm  | 150 mm  | 200 mm  | 200 mm  |