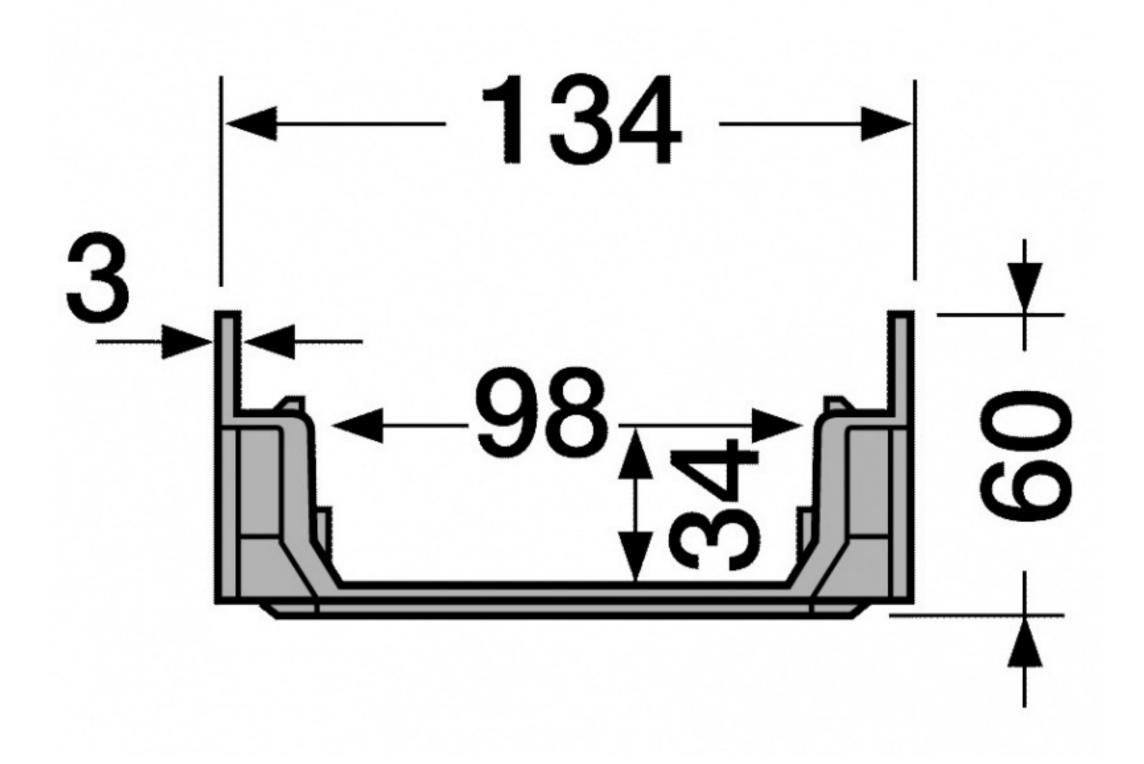

#### Material

- Injected Polypropylene (P.P.) and Polycarbonate channel in black color (L 500 \* W 134 \* H 60 mm)
- Plastic grate (slotted) (L 500 \* W 130 \* H 20 mm)