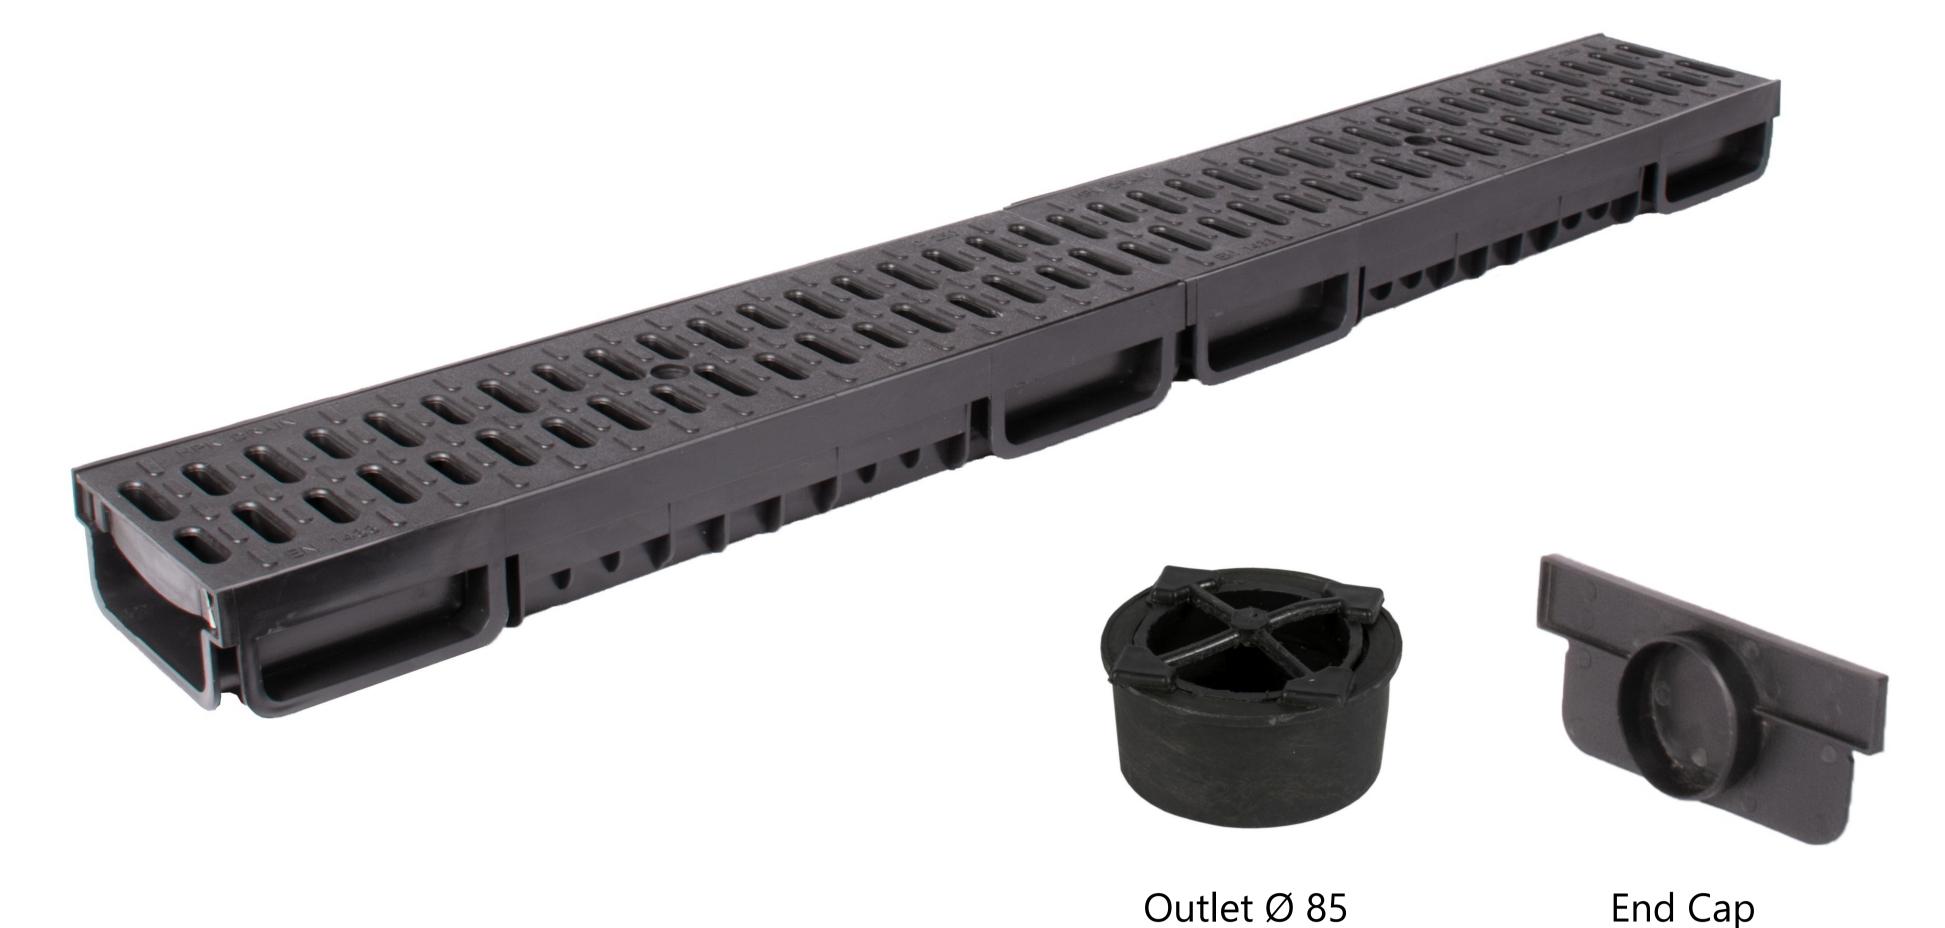

# TECNOMEDEX - DATA SHEET

Channel Drain with Plastic Grate (Slotted)

L 500 \* W 134 \* H 60 mm

Code: CG-0075

## Description

- This product is designed to drain run-off or surface water into a nearby sewage system
- Capable of cross connection (90°)
- Lateral or vertical outlets Ø 75, Ø 85, and Ø 110 with end caps at both ends of channel
- Low channel height makes ideal for pouring concrete in places with low clearance
- End caps at both ends of channel
- This product is certified in accordance with EN1433 standard and holds CE certification