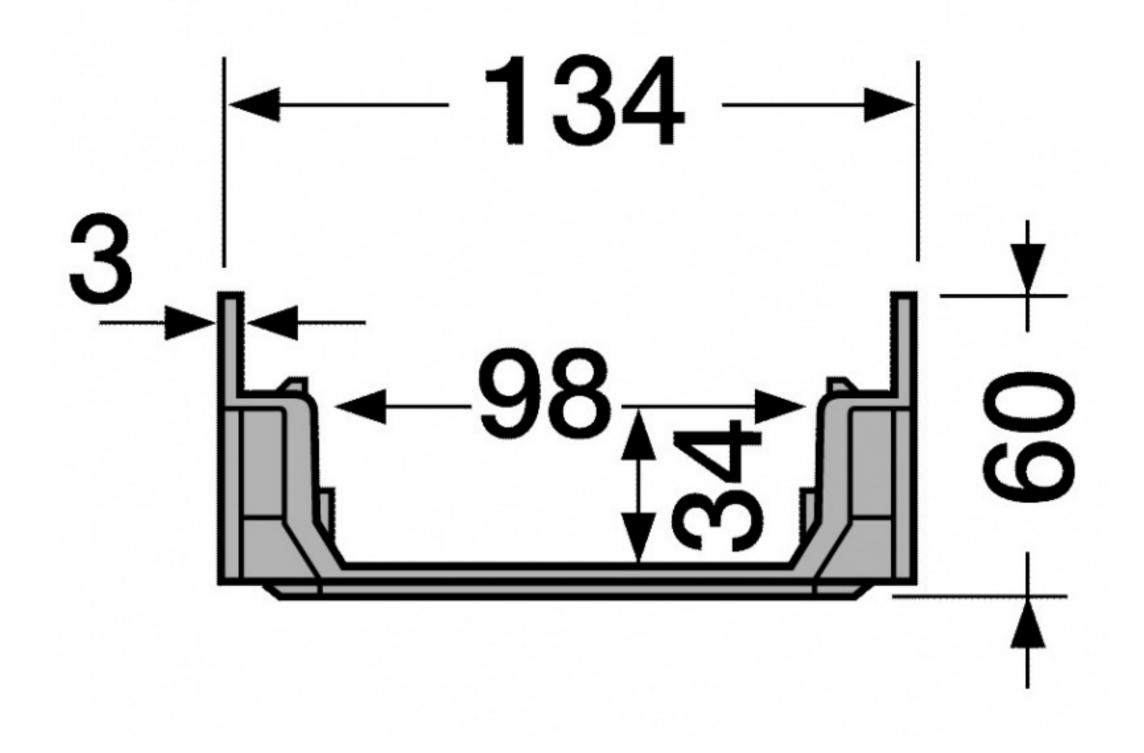

# TECNOMEDEX - DATA SHEET

Channel Drain with Ductile Iron Grate (Slotted)

L 500 \* W 134 \* H 60 mm

Code: CG-0076

#### Material

- Injected Polypropylene (P.P.) and Polycarbonate channel in black color (L 500 \* W 134 \* H 60 mm)
- Ductile iron grate (slotted) (L 500 \* W 130 \* H 20 mm)