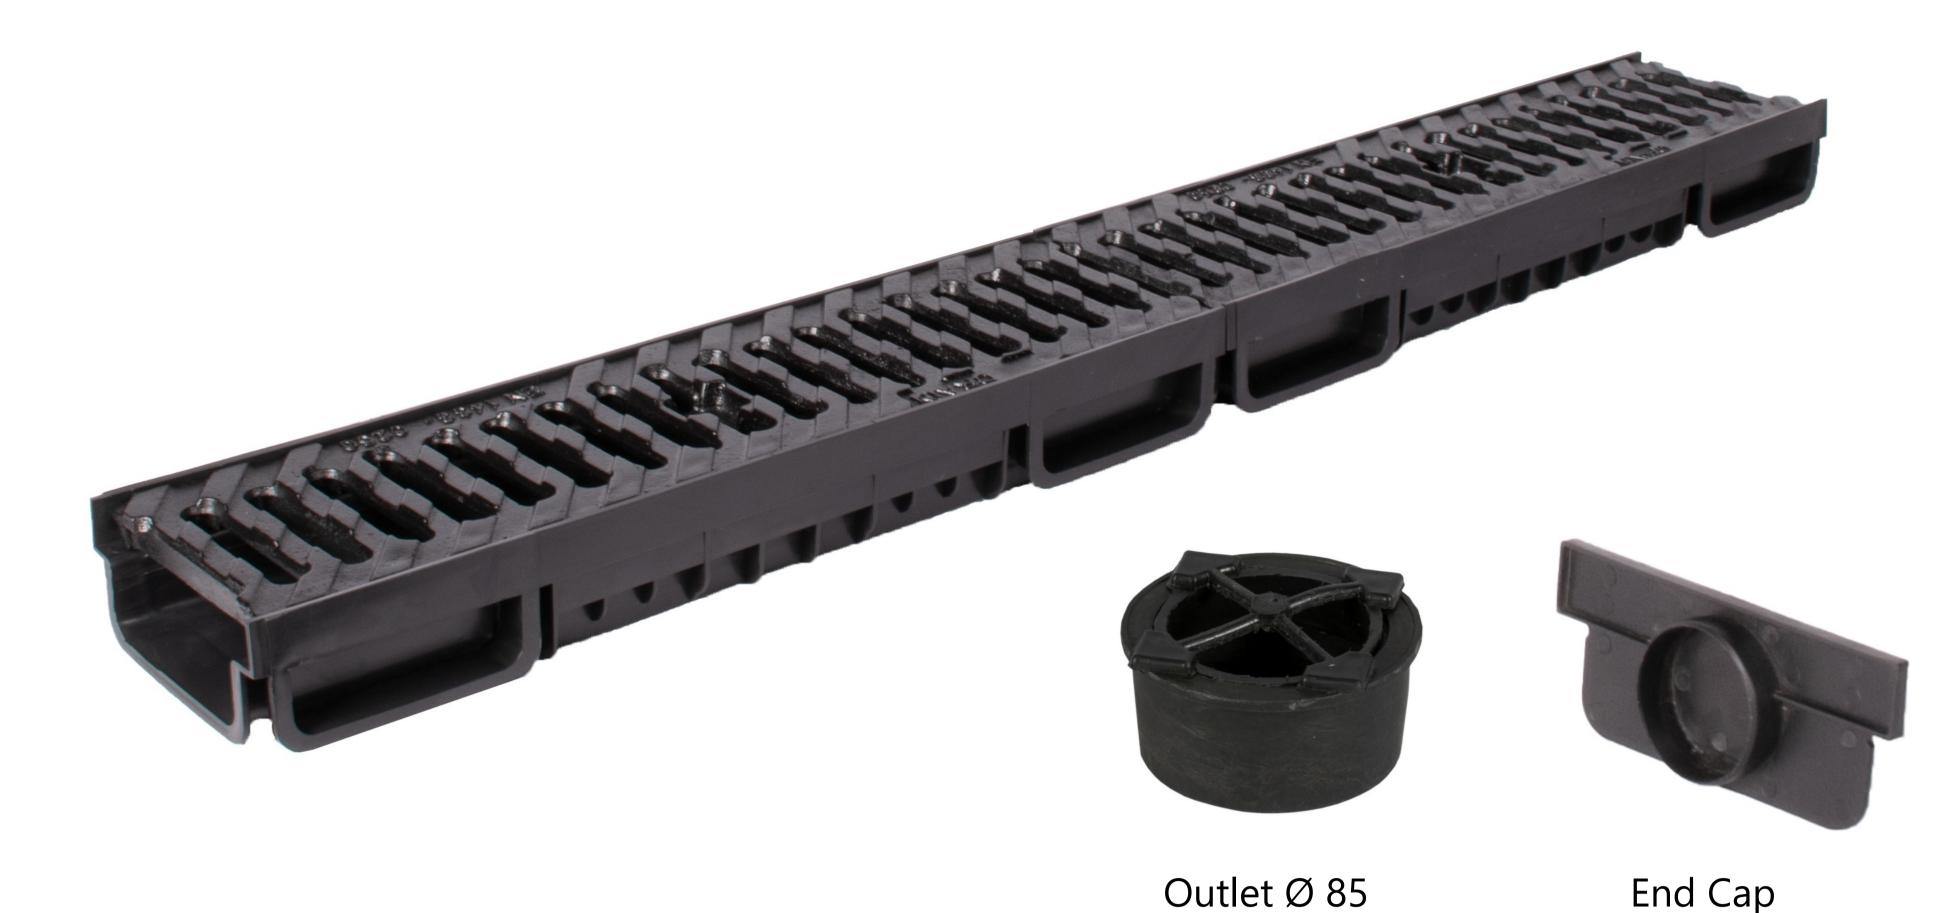

# TECNOMEDEX - DATA SHEET

Channel Drain with Ductile Iron Grate (Slotted)

L 500 \* W 134 \* H 60 mm

Code: CG-0076

## Description

- This product is designed to drain run-off or surface water into a nearby sewage system
- Capable of cross connection (90°)
- Lateral or vertical outlets Ø 75, Ø 85, and Ø 110 with end caps at both ends of channel
- Low channel height makes ideal for pouring concrete in places with low clearance
- End caps at both ends of channel
- This product is certified in accordance with EN1433 standard and holds CE certification

#### Material

- Injected Polypropylene (P.P.) and Polycarbonate channel in black color (L 500 \* W 134 \* H 60 mm)
- Ductile iron grate (slotted) (L 500 \* W 130 \* H 20 mm)

### **Technical Details**

Load class: C250

Color: black

• Grate length is 0.5 m

Grate type: cast iron (slotted)