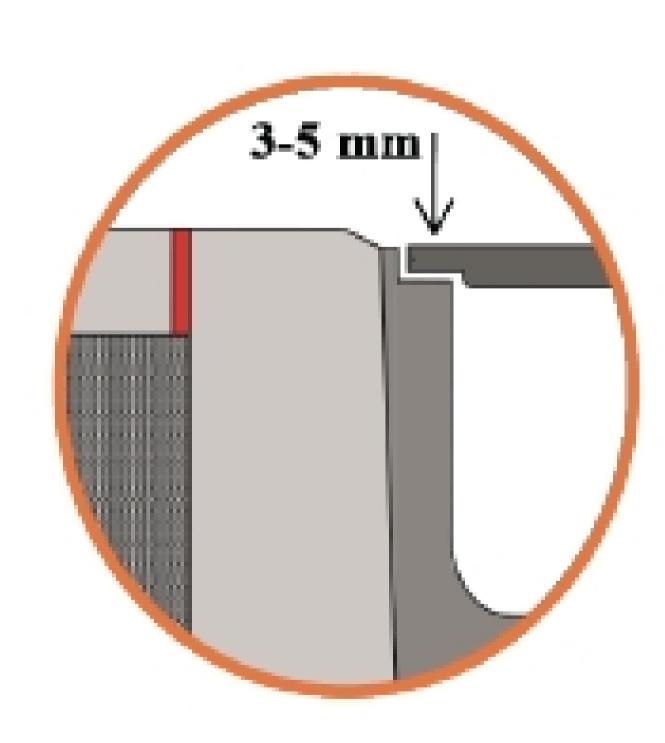

## Installation

See table below

| Dimensions                     |   |         |         |         |         |         |         |
|--------------------------------|---|---------|---------|---------|---------|---------|---------|
| Load Class                     |   | Class A | Class B | Class C | Class D | Class E | Class F |
| Concrete Bed Size              | Н | 100 mm  | 100 mm  | 150 mm  | 150 mm  | 200 mm  | 200 mm  |
| Concrete Lateral Backfill Size | L | 100 mm  | 100 mm  | 150 mm  | 150 mm  | 200 mm  | 200 mm  |