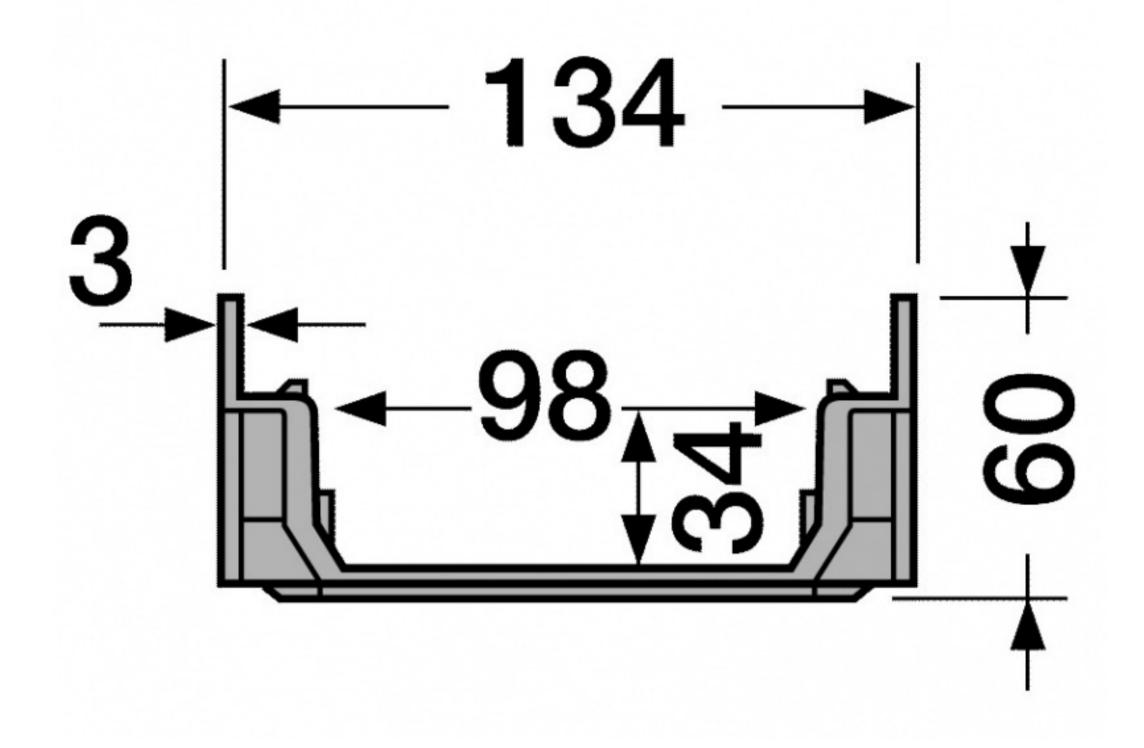

# TECNOMEDEX - DATA SHEET

Channel Drain with Stainless Steel Grate (Slotted)

L 1000 \* W 134 \* H 60 mm

Code: CG-0079

#### Material

- Injected Polypropylene (P.P.) and Polycarbonate channel in black color (L 500 \* W 134 \* H 60 mm)
- Stainless steel grate (slotted) (L 1000 \* W 130 \* H 20 mm)

#### **Technical Details**

• Load class: A15

Color: black

Grate length is 1 m

• Grate type: stainless steel (slotted)