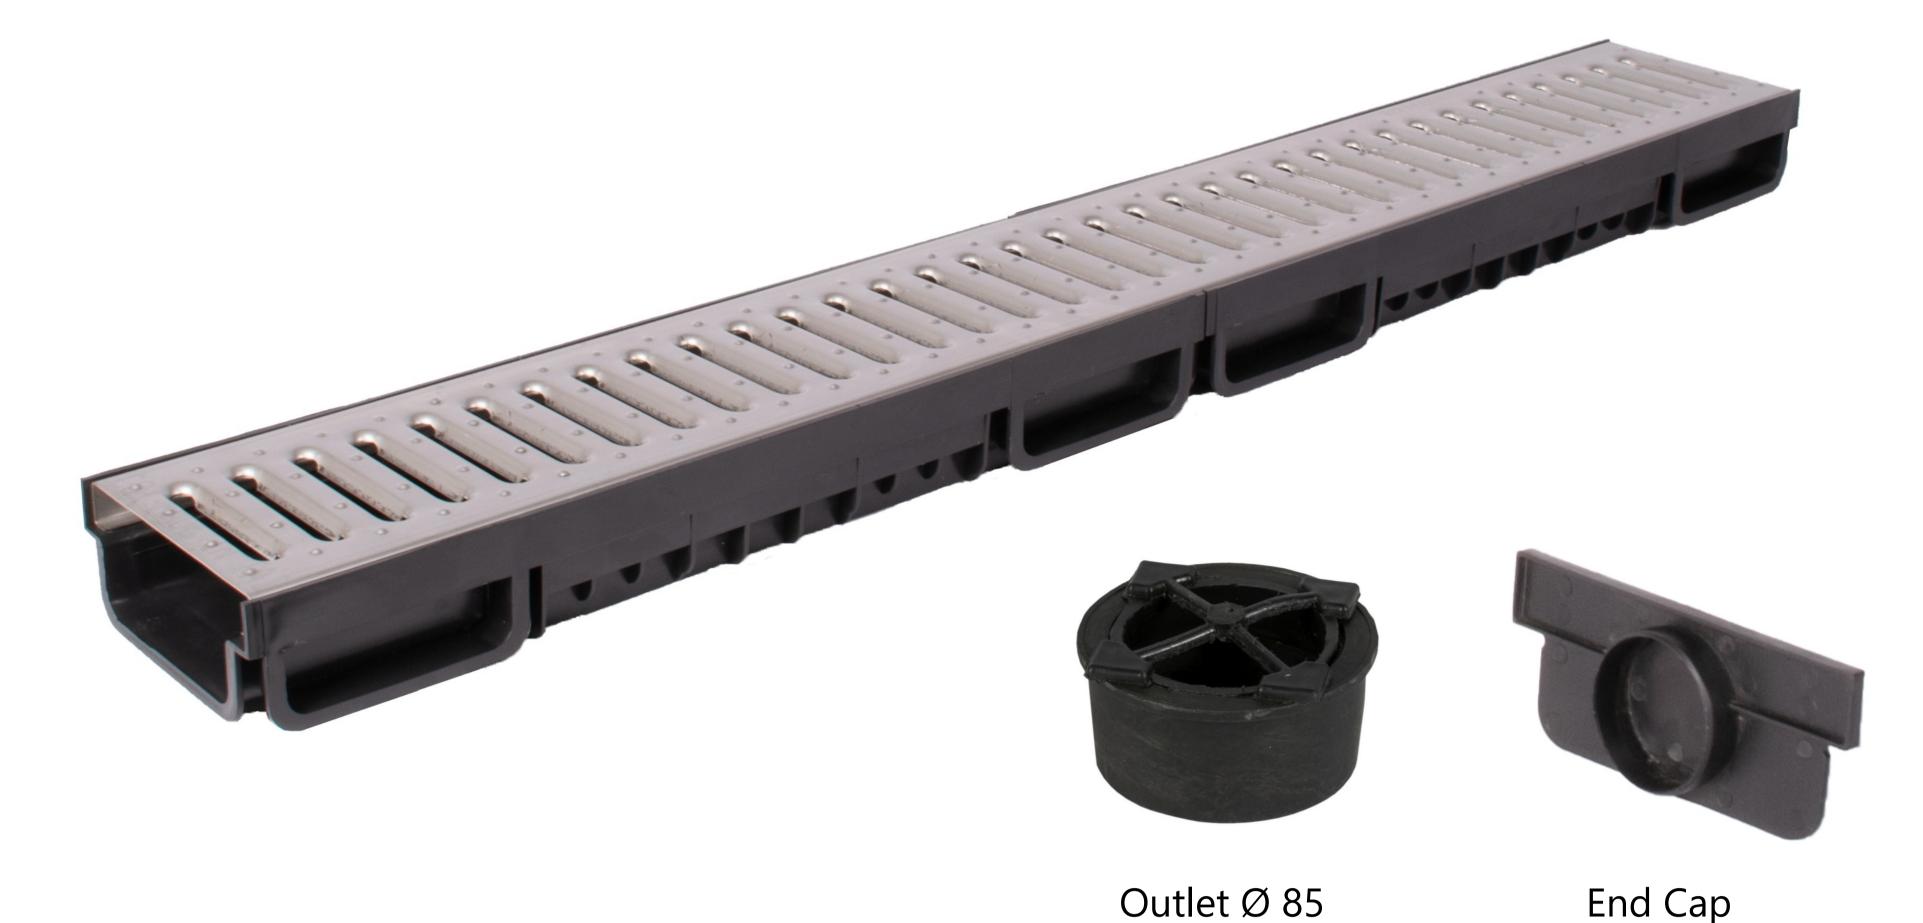

# TECNOMEDEX - DATA SHEET

Channel Drain with Stainless Steel Grate (Slotted)

L 1000 \* W 134 \* H 60 mm

Code: CG-0079

## Description

- This product is designed to drain run-off or surface water into a nearby sewage system
- Capable of cross connection (90°)
- Lateral or vertical outlets Ø 75, Ø 85, and Ø 110 with end caps at both ends of channel
- Low channel height makes ideal for pouring concrete in places with low clearance
- End caps at both ends of channel
- This product is certified in accordance with EN1433 standard and holds CE certification

#### Material

- Injected Polypropylene (P.P.) and Polycarbonate channel in black color (L 500 \* W 134 \* H 60 mm)
- Stainless steel grate (slotted) (L 1000 \* W 130 \* H 20 mm)

#### **Technical Details**

• Load class: A15

Color: black

Grate length is 1 m

• Grate type: stainless steel (slotted)