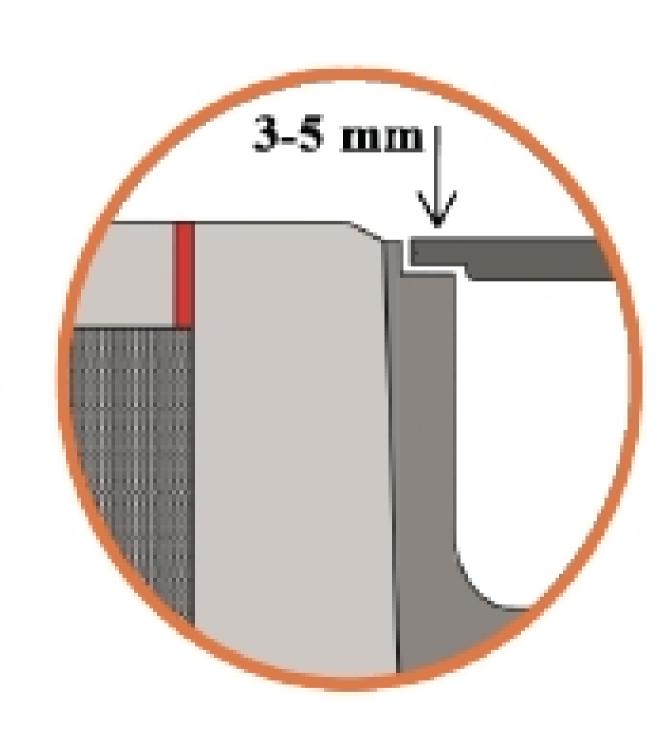

### Installation

See table below

| Dimensions                     |   |         |         |         |         |         |         |
|--------------------------------|---|---------|---------|---------|---------|---------|---------|
| Load Class                     |   | Class A | Class B | Class C | Class D | Class E | Class F |
| Concrete Bed Size              | Н | 100 mm  | 100 mm  | 150 mm  | 150 mm  | 200 mm  | 200 mm  |
| Concrete Lateral Backfill Size | L | 100 mm  | 100 mm  | 150 mm  | 150 mm  | 200 mm  | 200 mm  |