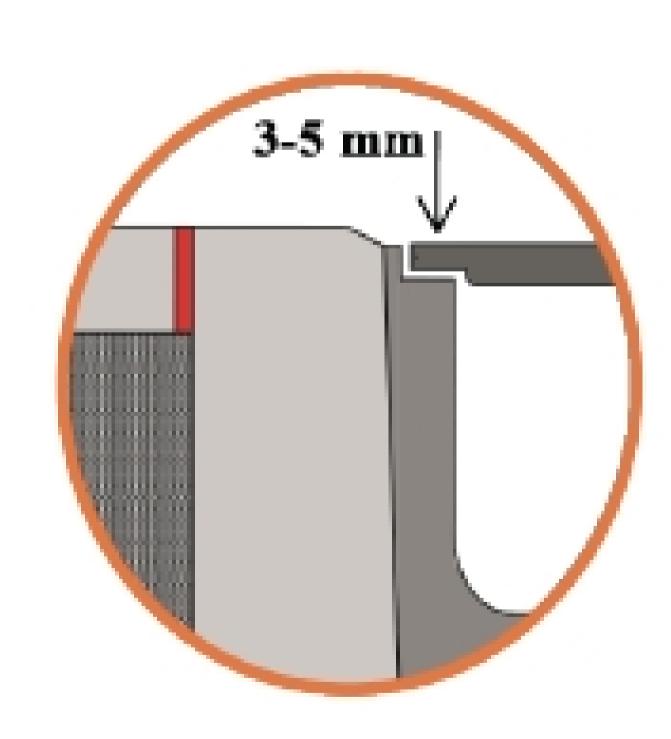

## Installation

See table below

| Dimensions                     |   |         |         |         |         |         |         |
|--------------------------------|---|---------|---------|---------|---------|---------|---------|
| Load Class                     |   | Class A | Class B | Class C | Class D | Class E | Class F |
| Concrete Bed Size              | Н | 100 mm  | 100 mm  | 150 mm  | 150 mm  | 200 mm  | 200 mm  |
| Concrete Lateral Backfill Size | L | 100 mm  | 100 mm  | 150 mm  | 150 mm  | 200 mm  | 200 mm  |