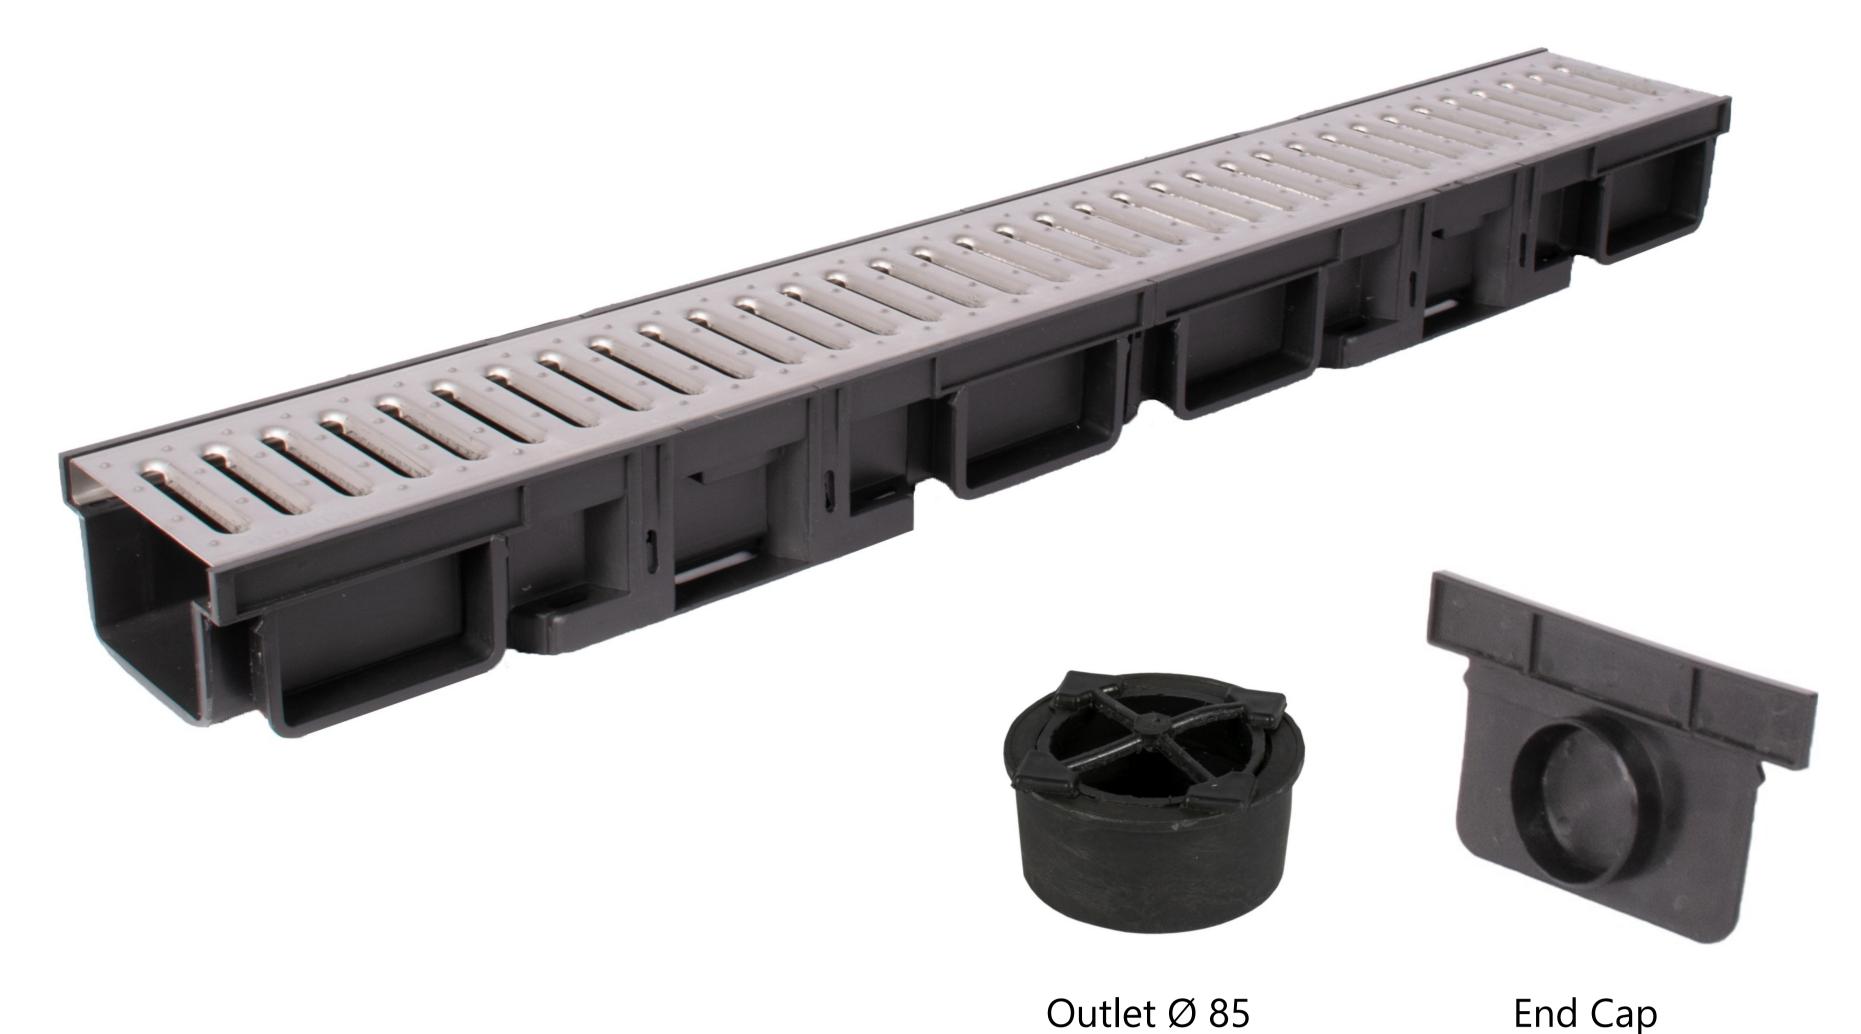

# TECNOMEDEX - DATA SHEET

Channel Drain with Stainless Steel Grate (Slotted)

L 1000 \* W 136 \* H 85 mm

Code: CG-0086

## Description

- This product is designed to drain run-off or surface water into a nearby sewage system
- Capable of cross connection (90° angle)
- Lateral or vertical outlets Ø 75, Ø 85, and Ø 110 with end caps at both ends of channel
- This product is certified in accordance with EN1433 standard and holds CE certification

#### Material

- Injected Polypropylene (P.P.) and Polycarbonate channel in black color (L 500 \* W 136 \* H 85 mm)
- Stainless steel grate (slotted) (L 1000 \* W 130 \* H 20 mm)

### **Technical Details**

• Load class: A15

Color: black

Grate length is 1 m

• Grate type: stainless steel (slotted)