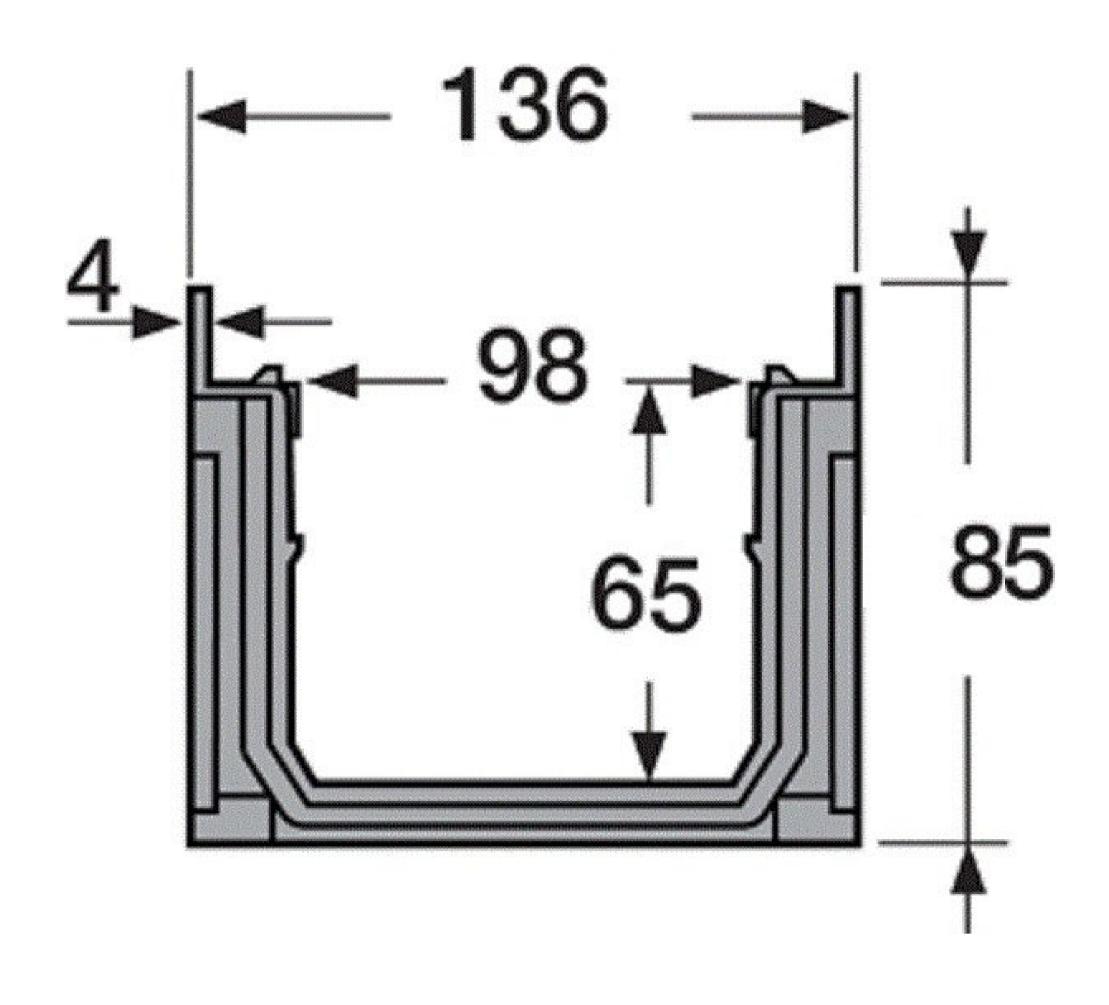

# TECNOMEDEX - DATA SHEET

Channel Drain with Stainless Steel Grate (Slotted)

L 1000 \* W 136 \* H 85 mm

Code: CG-0086

#### Material

- Injected Polypropylene (P.P.) and Polycarbonate channel in black color (L 500 \* W 136 \* H 85 mm)
- Stainless steel grate (slotted) (L 1000 \* W 130 \* H 20 mm)