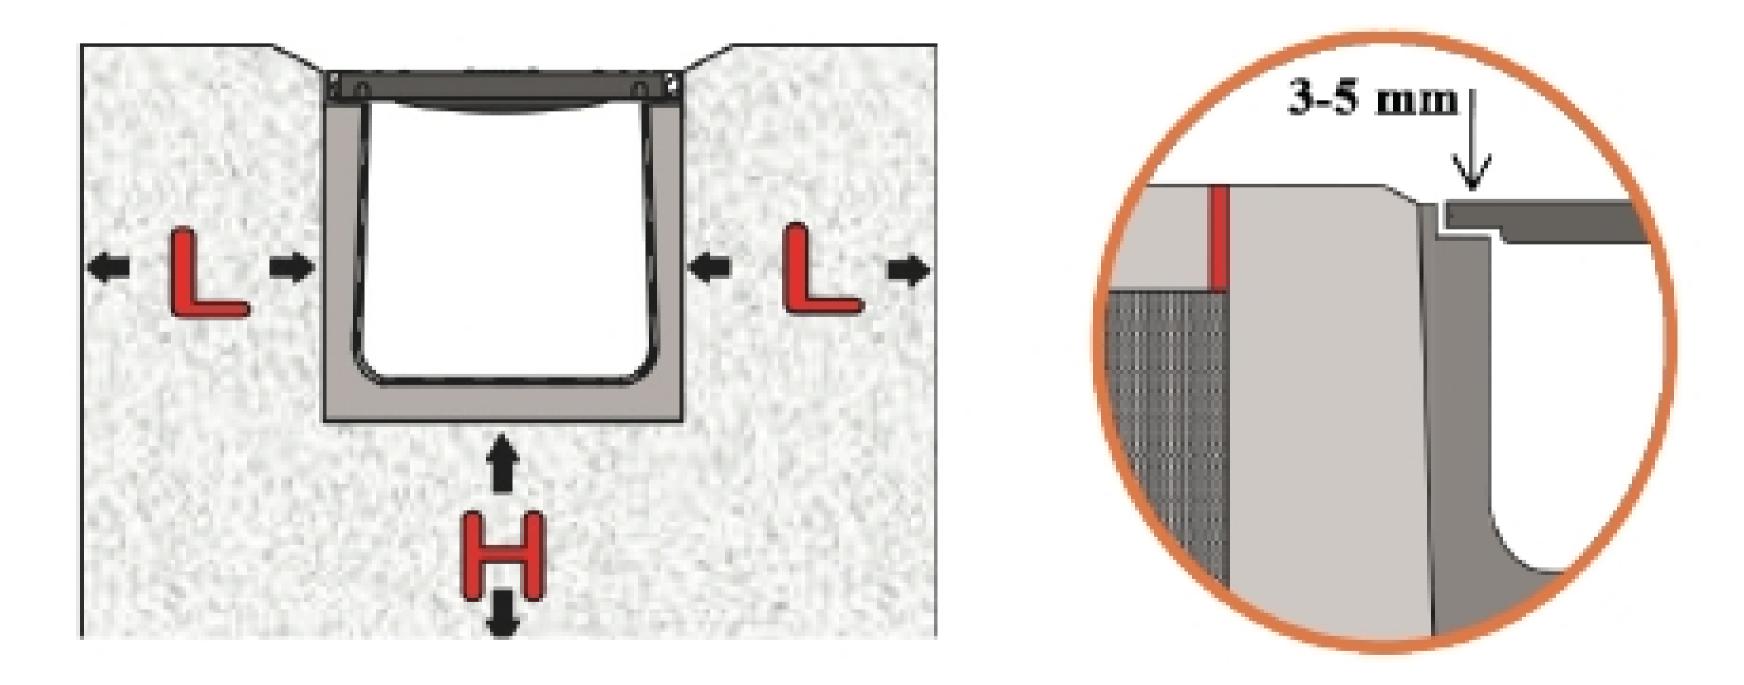

#### Installation

| Dimensions                     |   |         |         |         |         |         |         |
|--------------------------------|---|---------|---------|---------|---------|---------|---------|
| Load Class                     |   | Class A | Class B | Class C | Class D | Class E | Class F |
| Concrete Bed Size              | Η | 100 mm  | 100 mm  | 150 mm  | 150 mm  | 200 mm  | 200 mm  |
| Concrete Lateral Backfill Size | L | 100 mm  | 100 mm  | 150 mm  | 150 mm  | 200 mm  | 200 mm  |