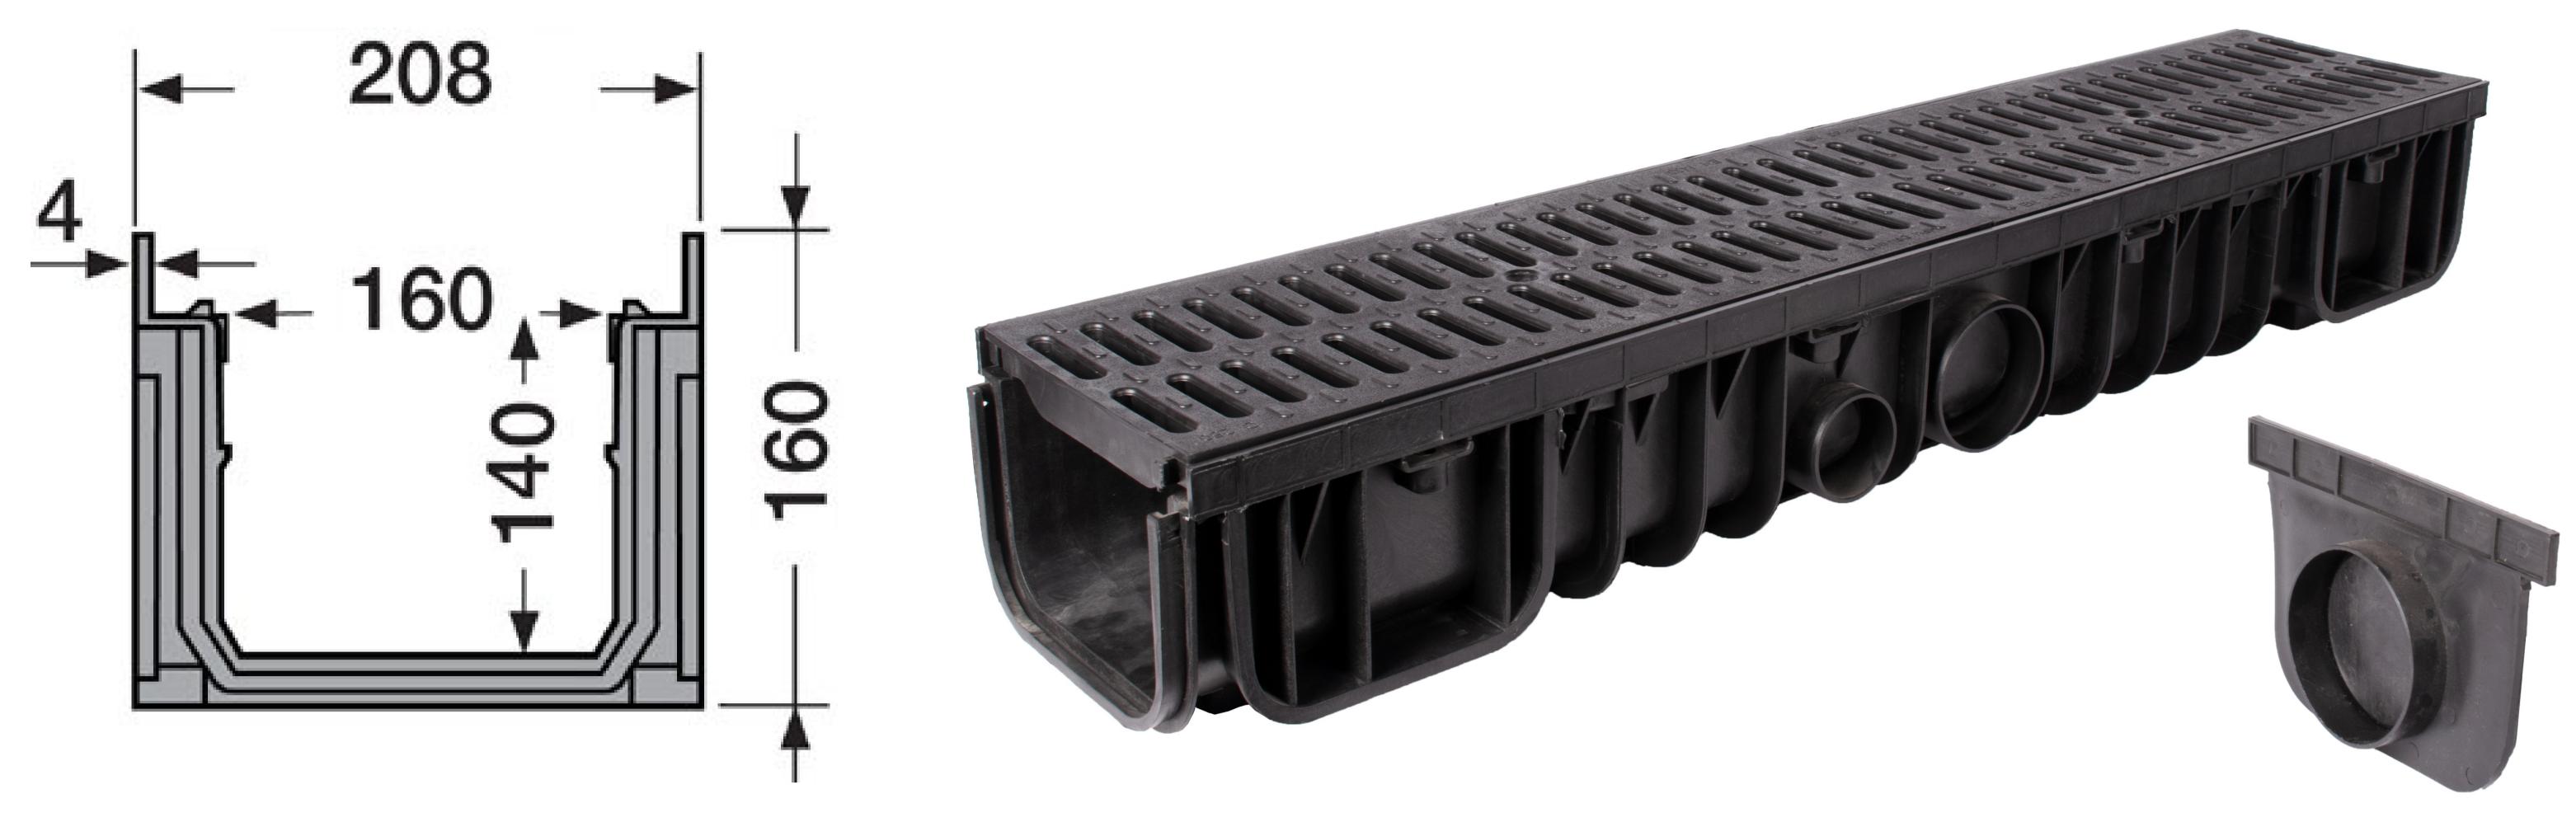

# **TECNOMEDEX - DATA SHEET**

Channel Drain with Plastic Grate (Slotted) L 1000 \* W 208 \* H 160 mm Code: CG-0101

End Cap

## Description

- This product is designed to drain run-off or surface water into a nearby sewage system
- Capable of cross connection (90° angle)
- Lateral or vertical outlets Ø 75, Ø 85, and Ø 110 with end caps at both ends of channel
- This product is certified in accordance with EN1433 standard and holds CE certification

#### Material

EN 1433:2002 ISO 1002:2014 CE ISO 10004:2012 ISO 10006:2017 ISO 9001:2015

ISO 14001:2015

• Injected Polypropylene (P.P.) and Polycarbonate channel in black color (L 1000 \* W 208 \* H 160 mm) • Plastic grate (slotted) (L 500 \* W 200 \* H 20 mm)

### **Technical Details**

- Load class: C250
- Color: black
- Grate length is 1 m
- Grate type: plastic (slotted)