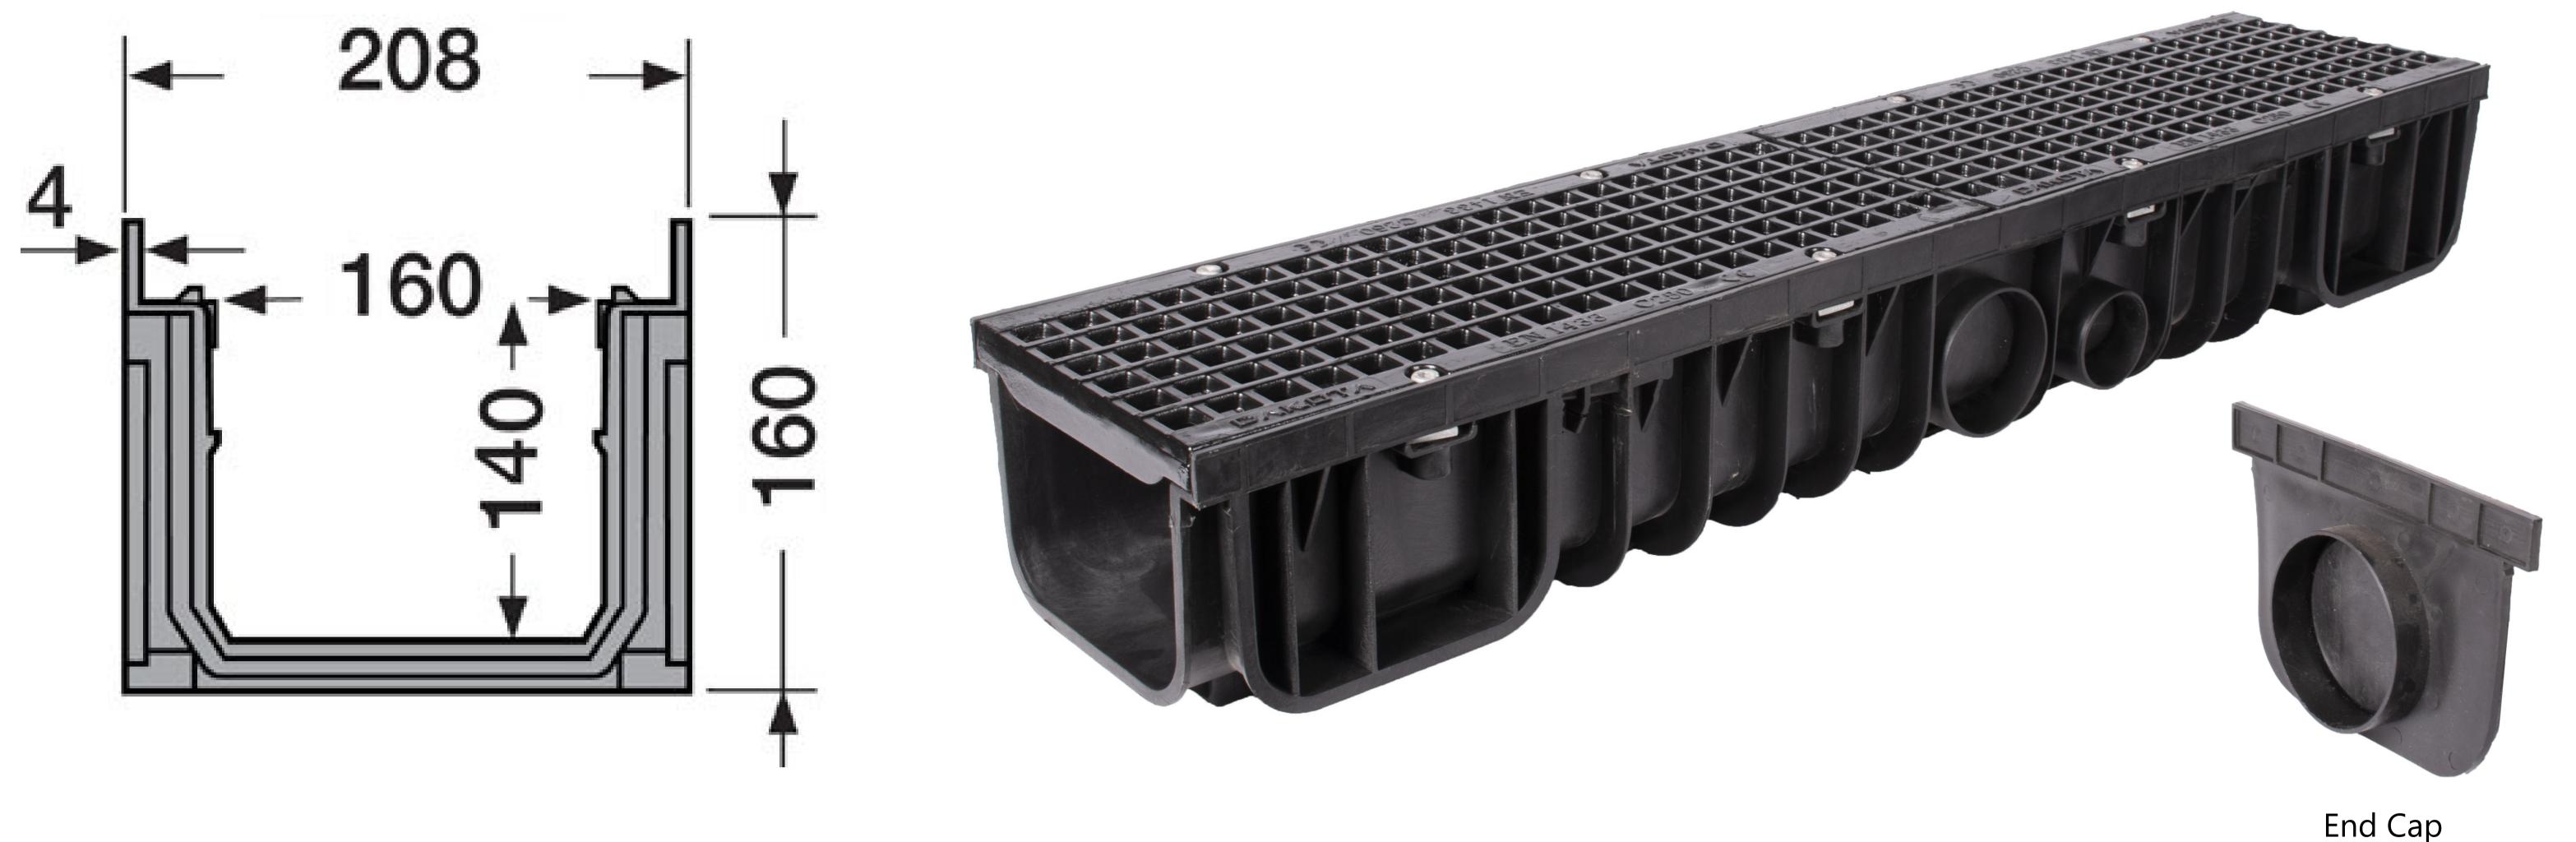

# TECNOMEDEX - DATA SHEET

Channel Drain with Ductile Iron Grate (Grid)

L 1000 \* W 208 \* H 160 mm

Code: CG-0104

## Description

- This product is designed to drain run-off or surface water into a nearby sewage system
- Capable of cross connection (90° angle)
- Lateral or vertical outlets Ø 75, Ø 85, and Ø 110 with end caps at both ends of channel
- This product is certified in accordance with EN1433 standard and holds CE certification

#### Material

- Injected Polypropylene (P.P.) and Polycarbonate channel in black color (L 1000 \* W 208 \* H 160 mm)
- Ductile iron grate (grid) (L 1000 \* W 200 \* H 20 mm)

### **Technical Details**

• Load class: C250

Color: black

Grate length is 0.5 m

• Grate type: cast iron (grid)