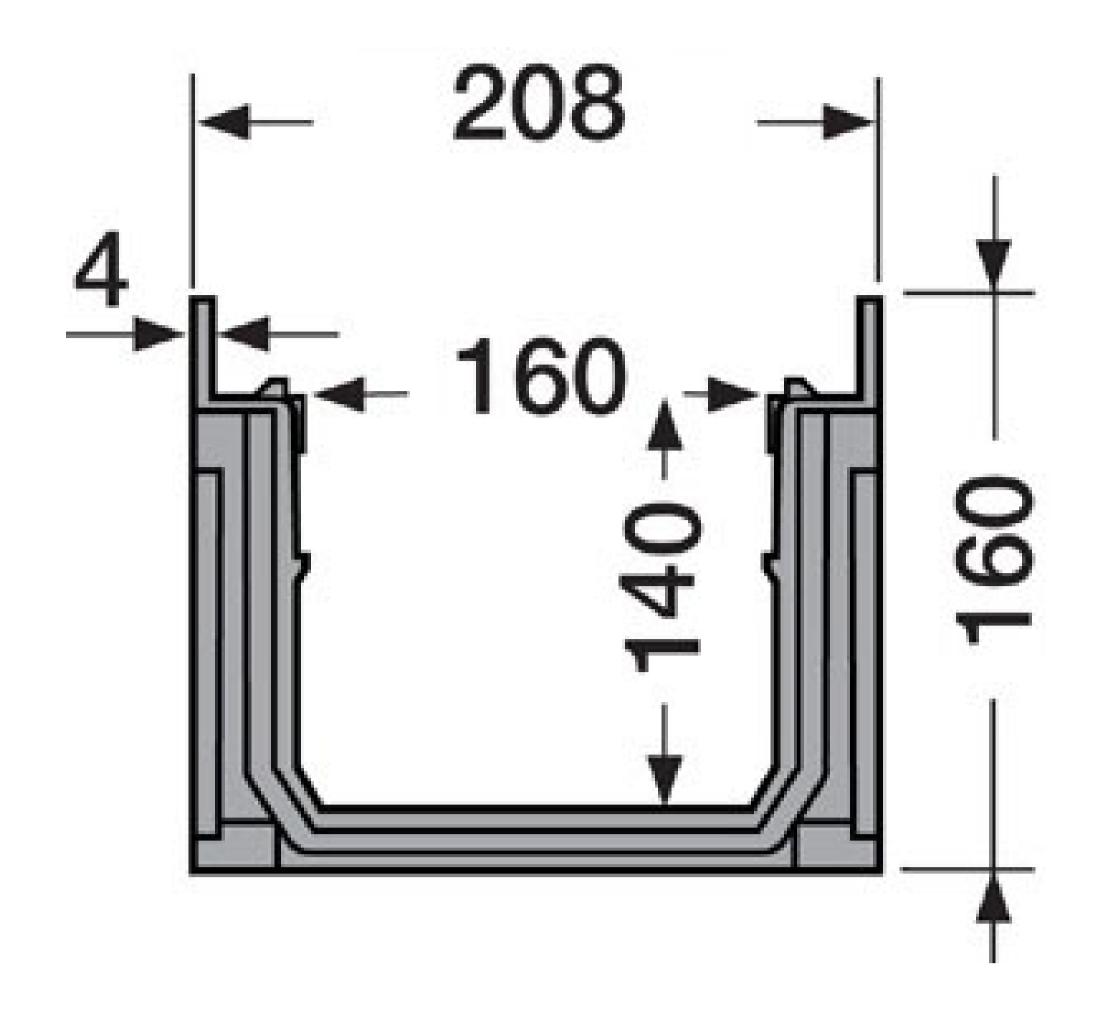

# TECNOMEDEX - DATA SHEET

Channel Drain with Galvanized Grate (Slotted)

L 1000 \* W 208 \* H 160 mm

Code: CG-0106

### Material

- Injected Polypropylene (P.P.) and Polycarbonate channel in black color (L 1000 \* W 208 \* H 160 mm)
- Galvanized grate (slotted) (L 1000 \* W 200 \* H 20 mm)