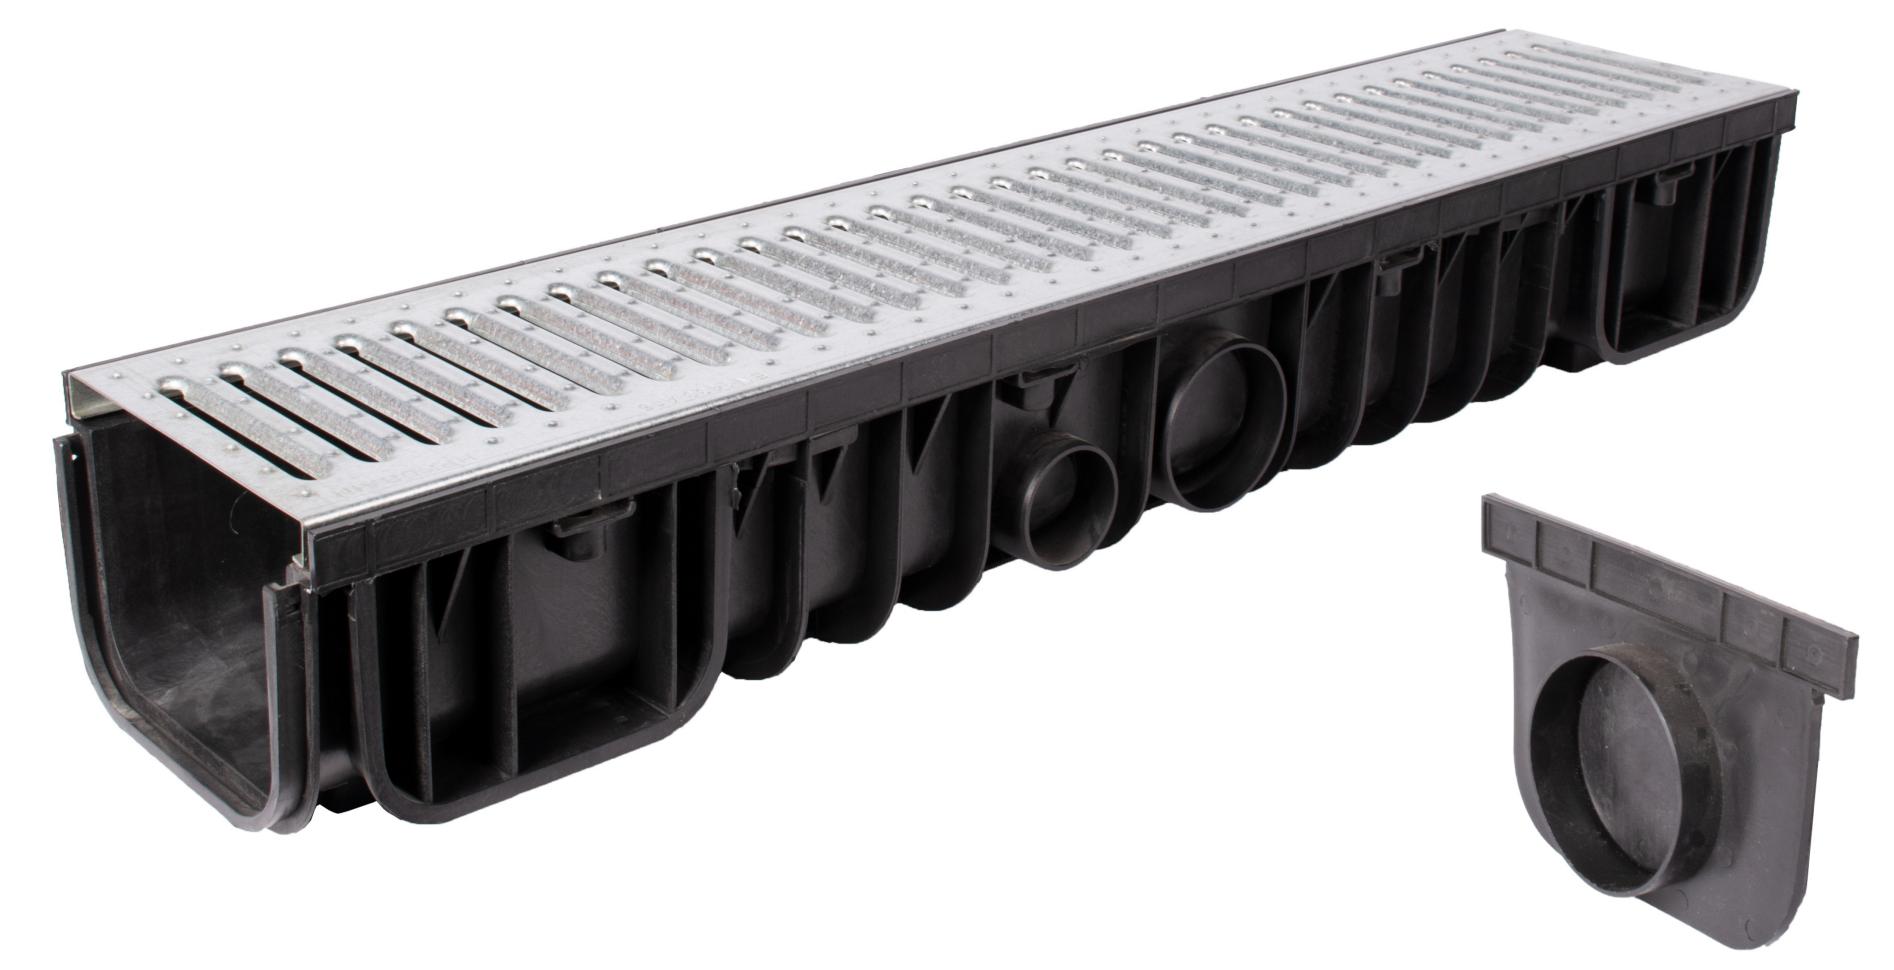

# TECNOMEDEX - DATA SHEET

Channel Drain with Galvanized Grate (Slotted)

L 1000 \* W 208 \* H 160 mm

Code: CG-0106

#### End Cap

## Description

- This product is designed to drain run-off or surface water into a nearby sewage system
- Capable of cross connection (90° angle)
- Lateral or vertical outlets Ø 75, Ø 85, and Ø 110 with end caps at both ends of channel
- This product is certified in accordance with EN1433 standard and holds CE certification

### Material

- Injected Polypropylene (P.P.) and Polycarbonate channel in black color (L 1000 \* W 208 \* H 160 mm)
- Galvanized grate (slotted) (L 1000 \* W 200 \* H 20 mm)

## **Technical Details**

• Load class: A15

Color: black

Grate length is 1 m

• Grate type: galvanized (slotted)