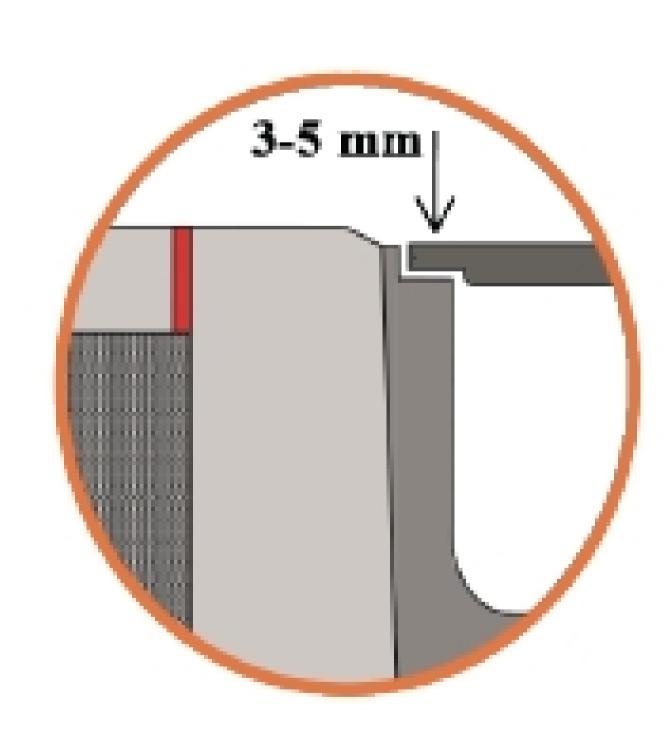

## Installation

See table below

| Dimensions                     |   |         |         |         |         |         |         |
|--------------------------------|---|---------|---------|---------|---------|---------|---------|
| Load Class                     |   | Class A | Class B | Class C | Class D | Class E | Class F |
| Concrete Bed Size              | Н | 100 mm  | 100 mm  | 150 mm  | 150 mm  | 200 mm  | 200 mm  |
| Concrete Lateral Backfill Size | L | 100 mm  | 100 mm  | 150 mm  | 150 mm  | 200 mm  | 200 mm  |