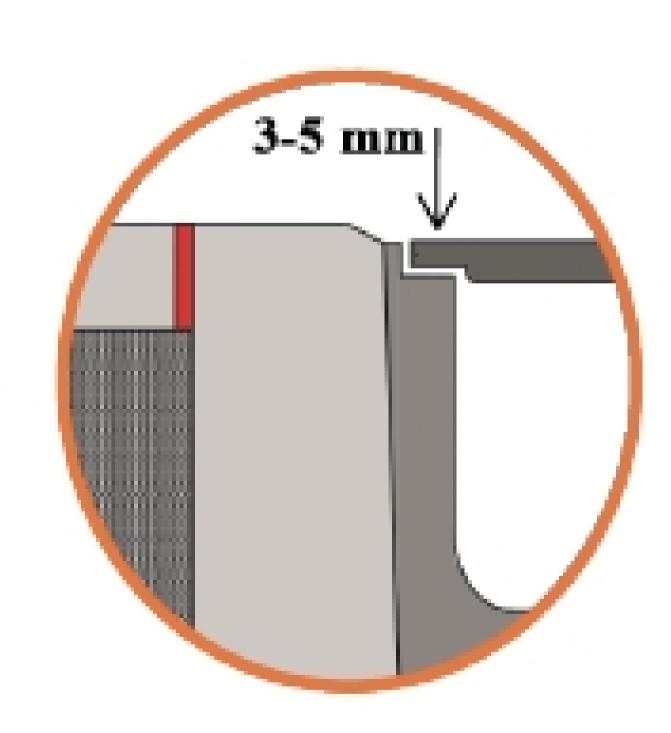

## Installation

See table below

| Dimensions                     |   |         |         |         |         |         |         |
|--------------------------------|---|---------|---------|---------|---------|---------|---------|
| Load Class                     |   | Class A | Class B | Class C | Class D | Class E | Class F |
| Concrete Bed Size              | Н | 100 mm  | 100 mm  | 150 mm  | 150 mm  | 200 mm  | 200 mm  |
| Concrete Lateral Backfill Size | L | 100 mm  | 100 mm  | 150 mm  | 150 mm  | 200 mm  | 200 mm  |