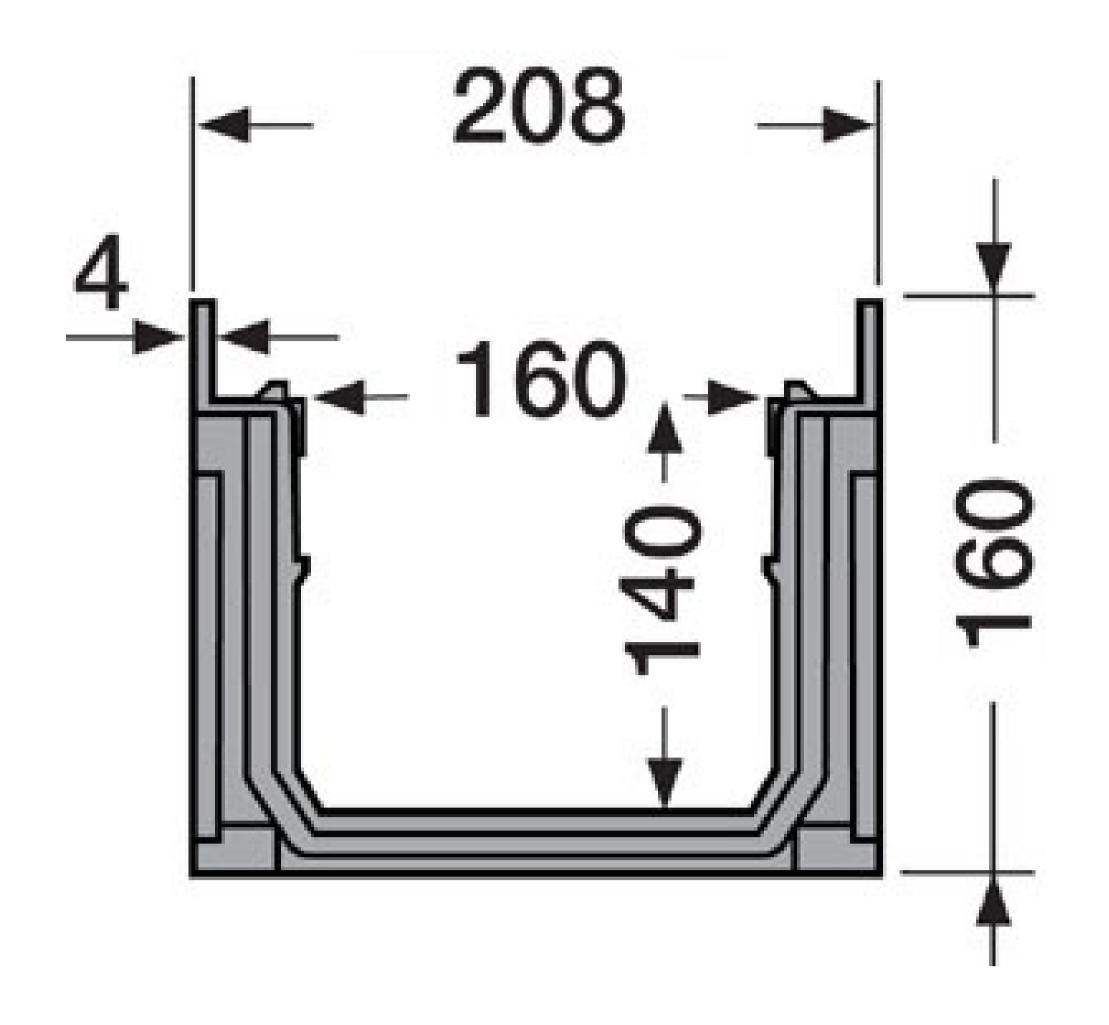

### Material

- Injected Polypropylene (P.P.) and Polycarbonate channel in black color (L 1000 \* W 208 \* H 160 mm)
- Stainless steel grate (slotted) (L 1000 \* W 200 \* H 20 mm)

## **Technical Details**

• Load class: A15

Color: black

Grate length is 1 m

• Grate type: stainless steel (slotted)