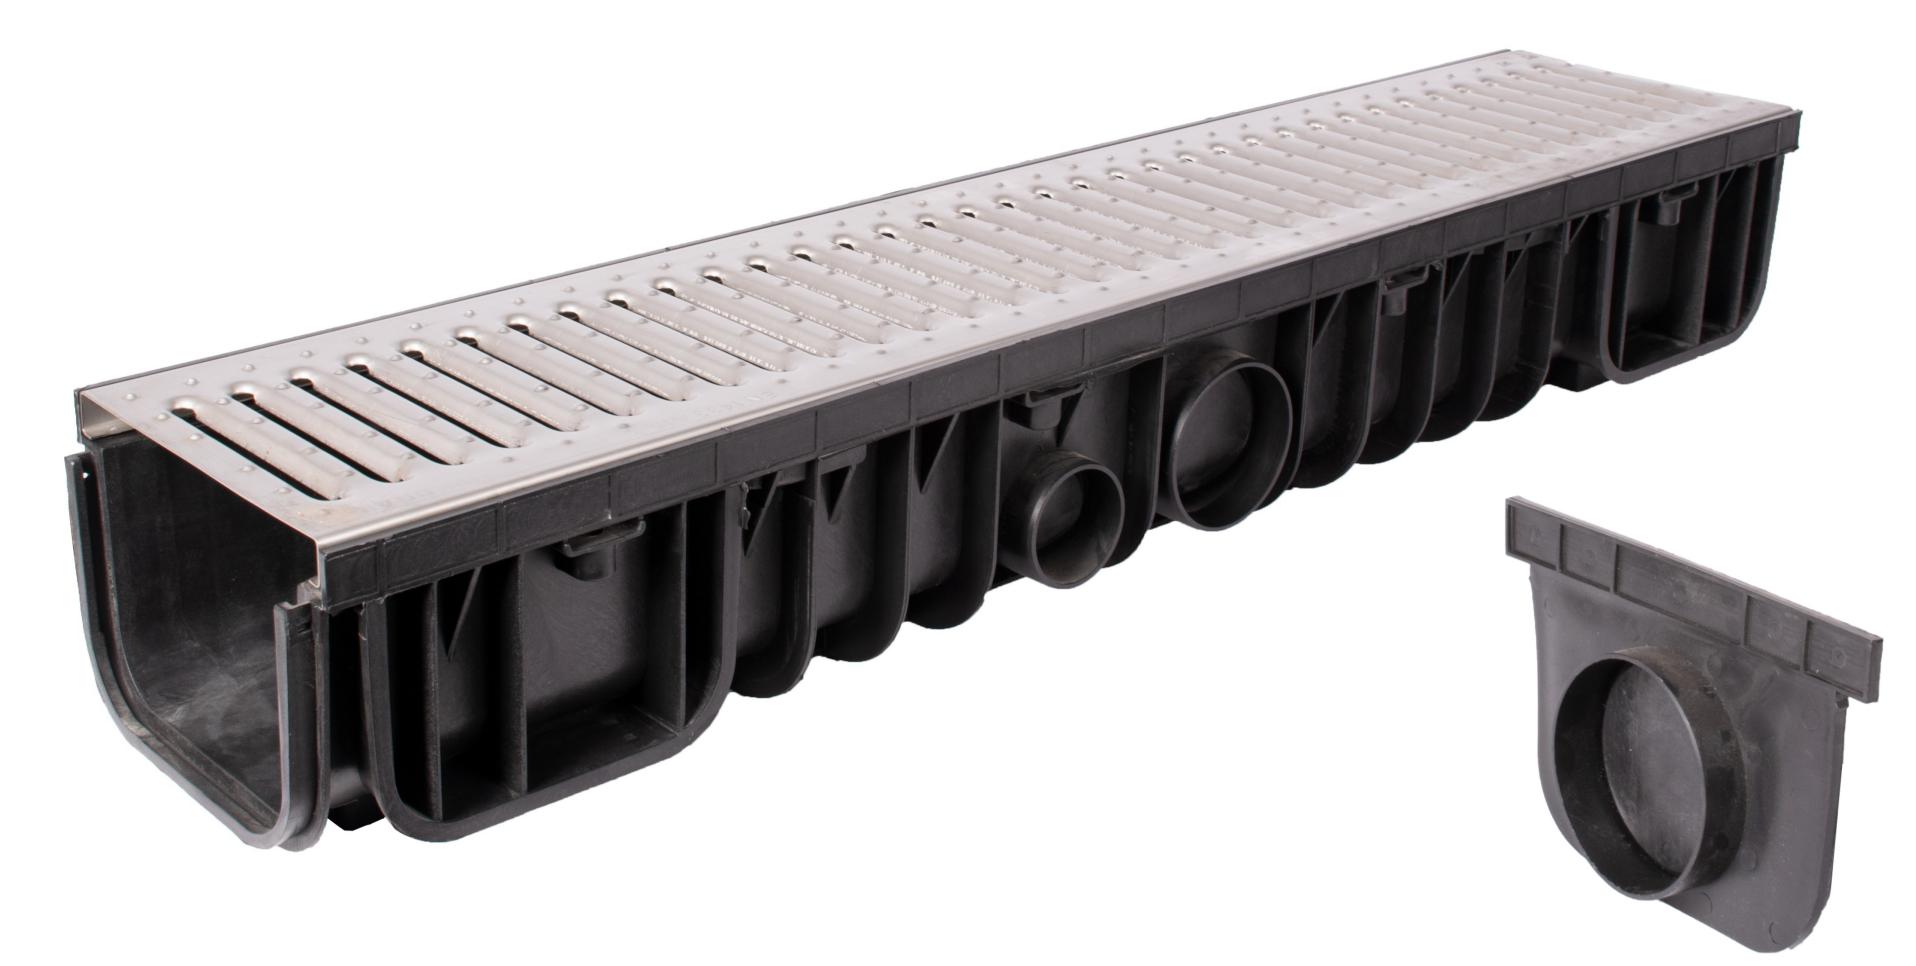

# TECNOMEDEX - DATA SHEET

Channel Drain with Stainless Steel Grate (Slotted)

L 1000 \* W 208 \* H 160 mm

Code: CG-0107

#### End Cap

## Description

- This product is designed to drain run-off or surface water into a nearby sewage system
- Capable of cross connection (90° angle)
- Lateral or vertical outlets Ø 75, Ø 85, and Ø 110 with end caps at both ends of channel
- This product is certified in accordance with EN1433 standard and holds CE certification