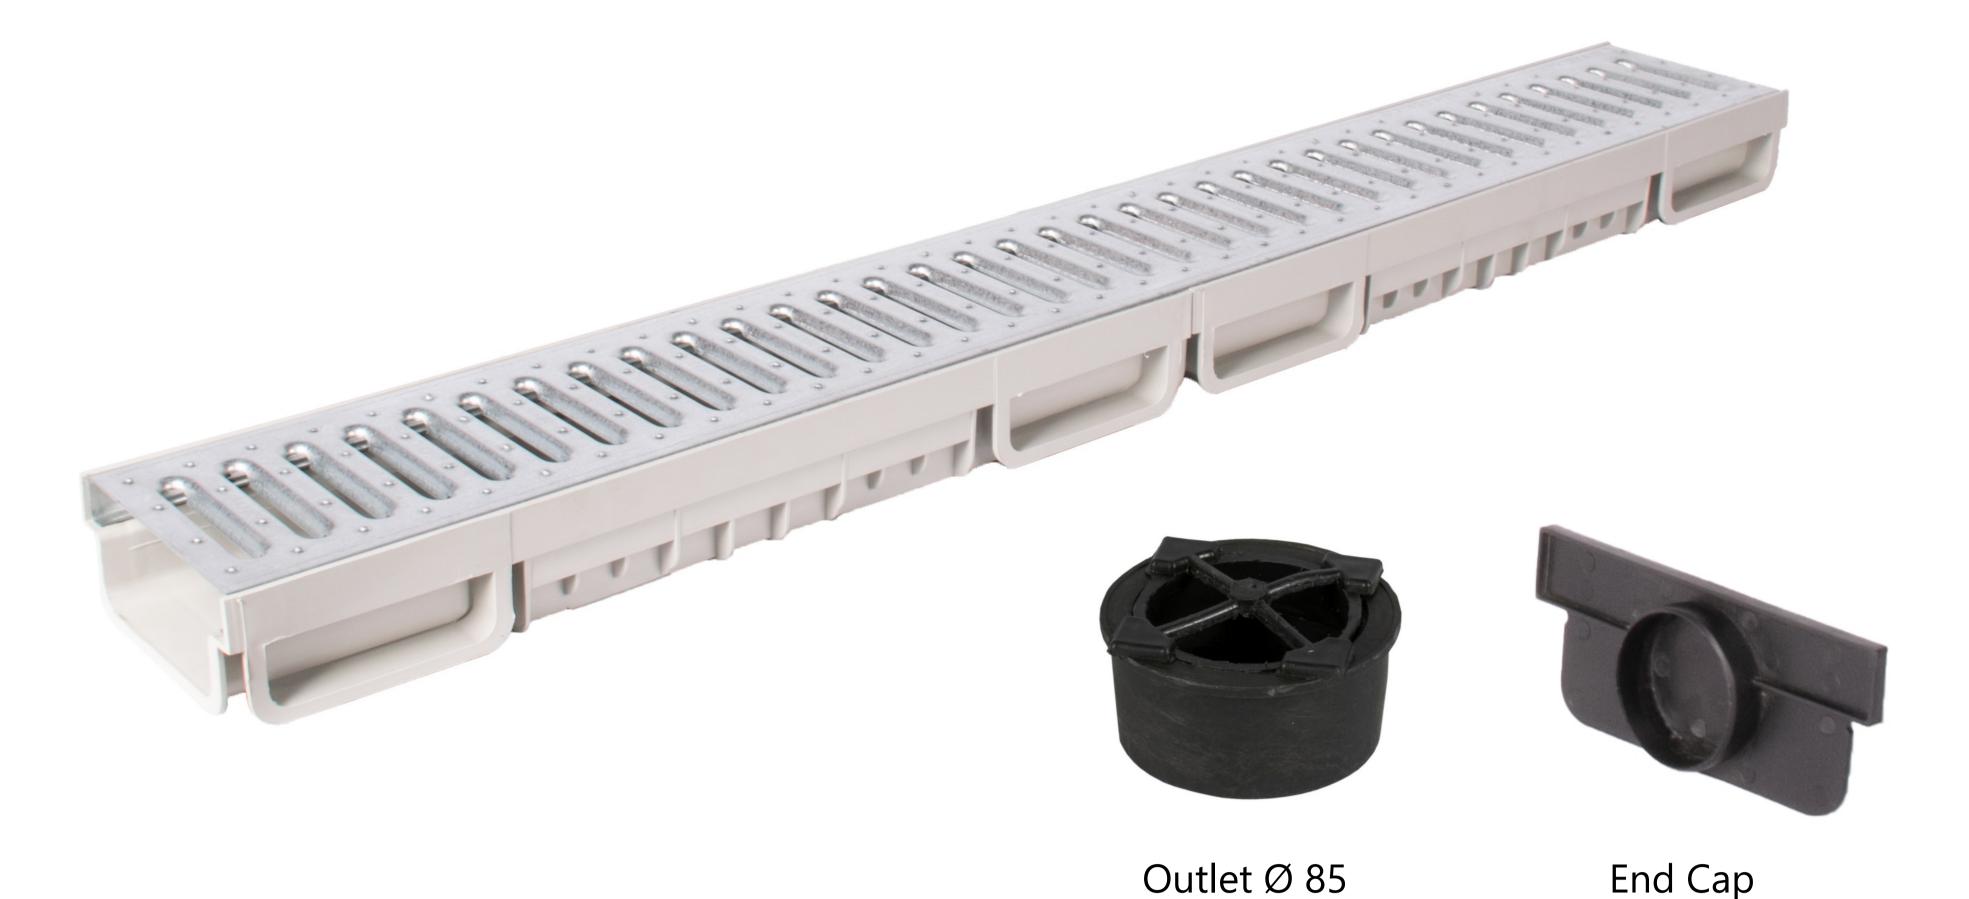

# TECNOMEDEX - DATA SHEET

Channel Drain with Galvanized Grate (Slotted)

L 1000 \* W 134 \* H 60 mm

Code: CG-0712

## Description

- This product is designed to drain run-off or surface water into a nearby sewage system
- Capable of cross connection (90°)
- Lateral or vertical outlets Ø 75, Ø 85, and Ø 110 with end caps at both ends of channel
- Low channel height makes ideal for pouring concrete in places with low clearance
- End caps at both ends of channel
- This product is certified in accordance with EN1433 standard and holds CE certification

#### Material

- Injected Polypropylene (P.P.) and Polycarbonate channel in white color (L 500 \* W 134 \* H 60 mm)
- Galvanized grate (slotted) (L 1000 \* W 130 \* H 20 mm)

#### **Technical Details**

• Load class: A15

Color: white

Grate length is 1 m

Grate type: galvanized (slotted)