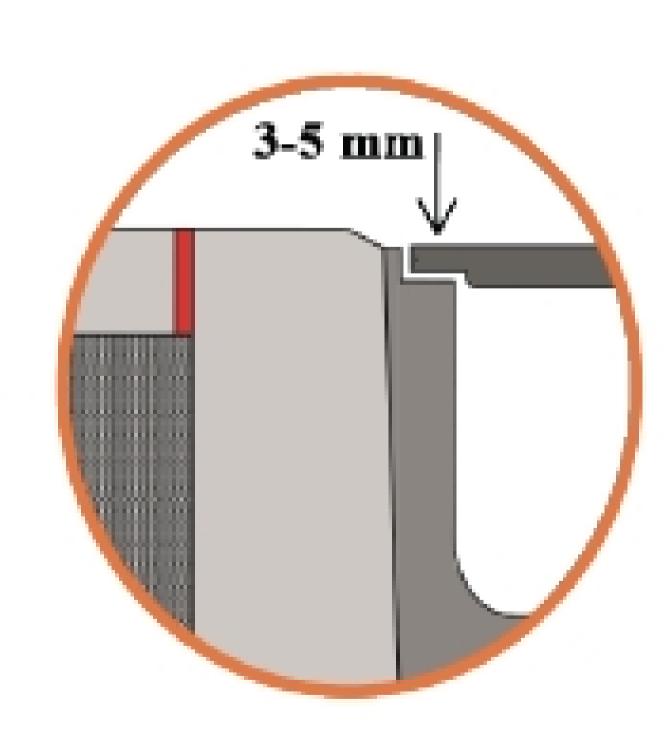

### Installation

See table below

| Dimensions                     |   |         |         |         |         |         |         |
|--------------------------------|---|---------|---------|---------|---------|---------|---------|
| Load Class                     |   | Class A | Class B | Class C | Class D | Class E | Class F |
| Concrete Bed Size              | Н | 100 mm  | 100 mm  | 150 mm  | 150 mm  | 200 mm  | 200 mm  |
| Concrete Lateral Backfill Size | L | 100 mm  | 100 mm  | 150 mm  | 150 mm  | 200 mm  | 200 mm  |