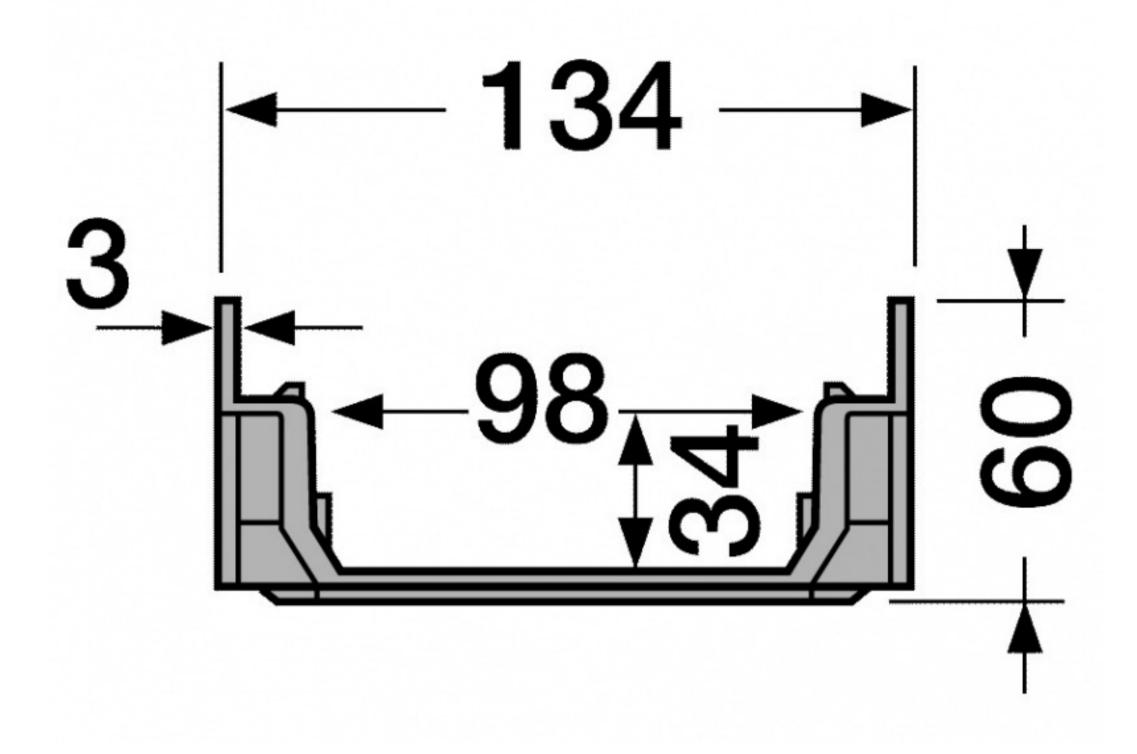

# TECNOMEDEX - DATA SHEET

Channel Drain with Galvanized Grate (Slotted)

L 1000 \* W 134 \* H 60 mm

Code: CG-0712

#### Material

- Injected Polypropylene (P.P.) and Polycarbonate channel in white color (L 500 \* W 134 \* H 60 mm)
- Galvanized grate (slotted) (L 1000 \* W 130 \* H 20 mm)