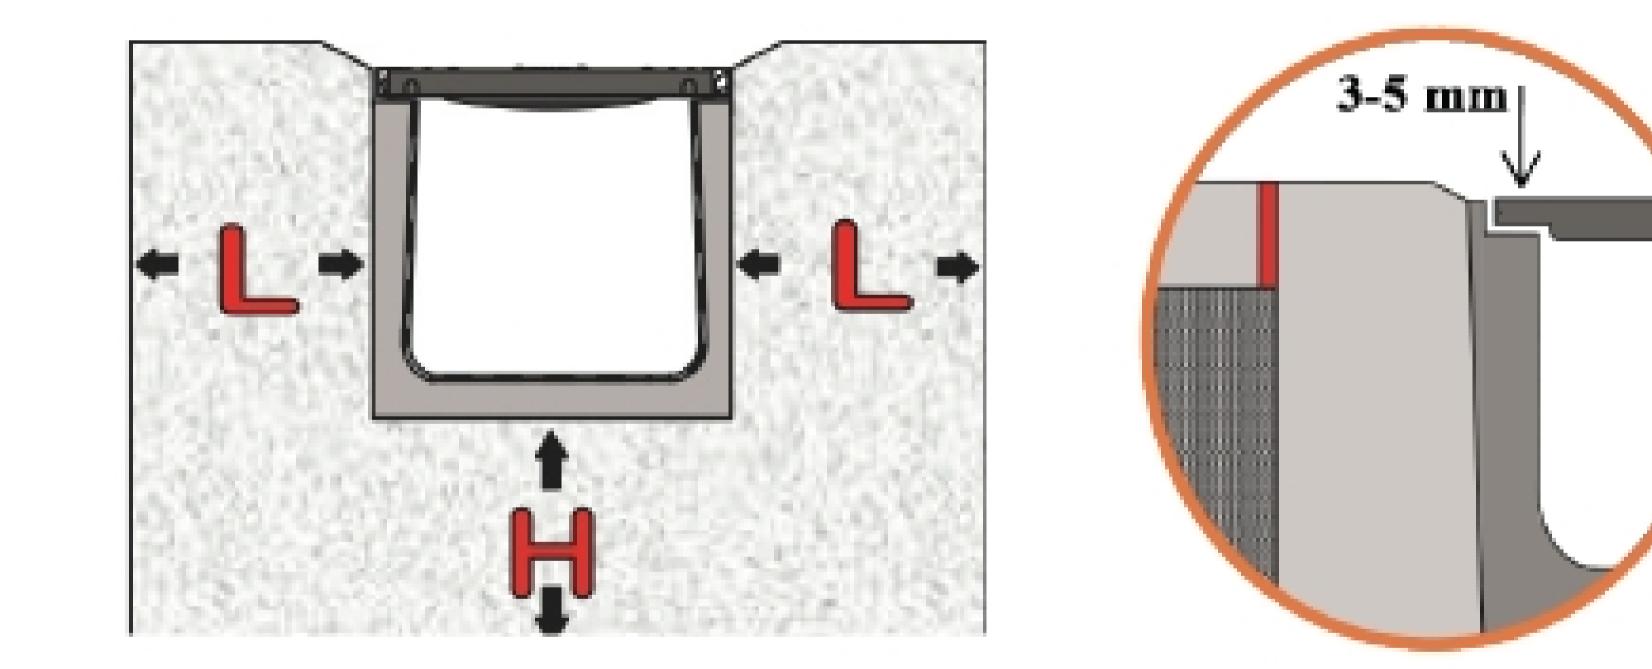

#### Installation

See table below

| Dimensions                     |   |         |         |         |         |         |         |
|--------------------------------|---|---------|---------|---------|---------|---------|---------|
| Load Class                     |   | Class A | Class B | Class C | Class D | Class E | Class F |
| Concrete Bed Size              | Η | 100 mm  | 100 mm  | 150 mm  | 150 mm  | 200 mm  | 200 mm  |
| Concrete Lateral Backfill Size | L | 100 mm  | 100 mm  | 150 mm  | 150 mm  | 200 mm  | 200 mm  |