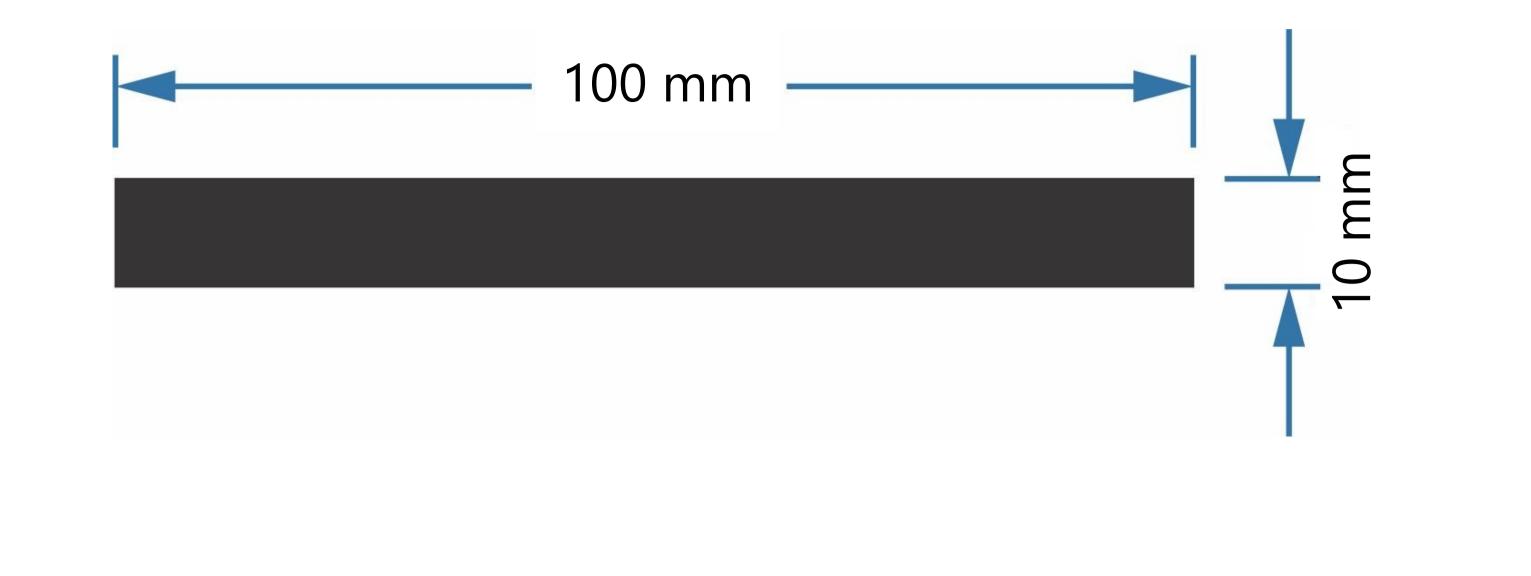

# **TECNOMEDEX - DATA SHEET**

Plastic Grate (Slotted) L 1000 \* W 100 \* H 10 mm Code: G-0035

### **Technical Details**

- Load class: A15
- Color: gray
- Grate length is 1 m
- Grate type: plastic (slotted)