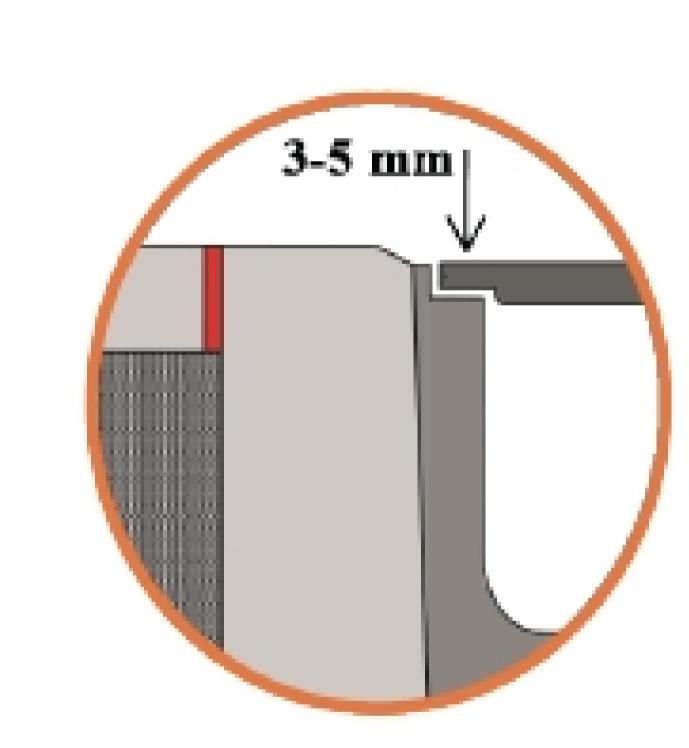

### Installation

See table below

| Dimensions                     |   |         |         |         |         |         |         |
|--------------------------------|---|---------|---------|---------|---------|---------|---------|
| Load Class                     |   | Class A | Class B | Class C | Class D | Class E | Class F |
| Concrete Bed Size              | Ή | 100 mm  | 100 mm  | 150 mm  | 150 mm  | 200 mm  | 200 mm  |
| Concrete Lateral Backfill Size | L | 100 mm  | 100 mm  | 150 mm  | 150 mm  | 200 mm  | 200 mm  |