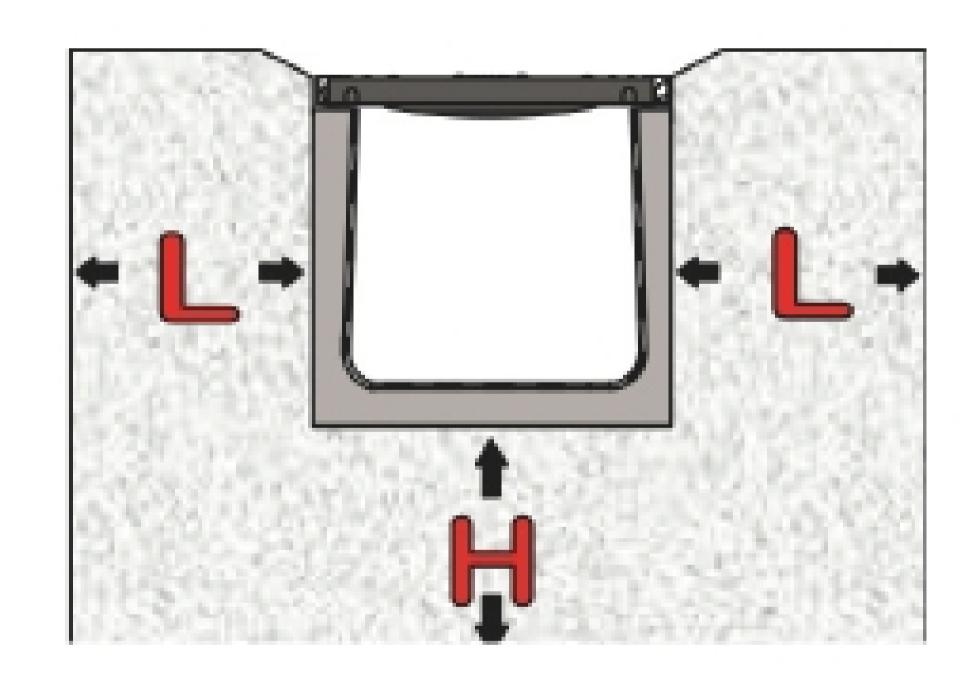

### Installation

See table below

| Dimensions                     |   |         |         |         |         |         |         |
|--------------------------------|---|---------|---------|---------|---------|---------|---------|
| Load Class                     |   | Class A | Class B | Class C | Class D | Class E | Class F |
| Concrete Bed Size              | Ή | 100 mm  | 100 mm  | 150 mm  | 150 mm  | 200 mm  | 200 mm  |
| Concrete Lateral Backfill Size | L | 100 mm  | 100 mm  | 150 mm  | 150 mm  | 200 mm  | 200 mm  |