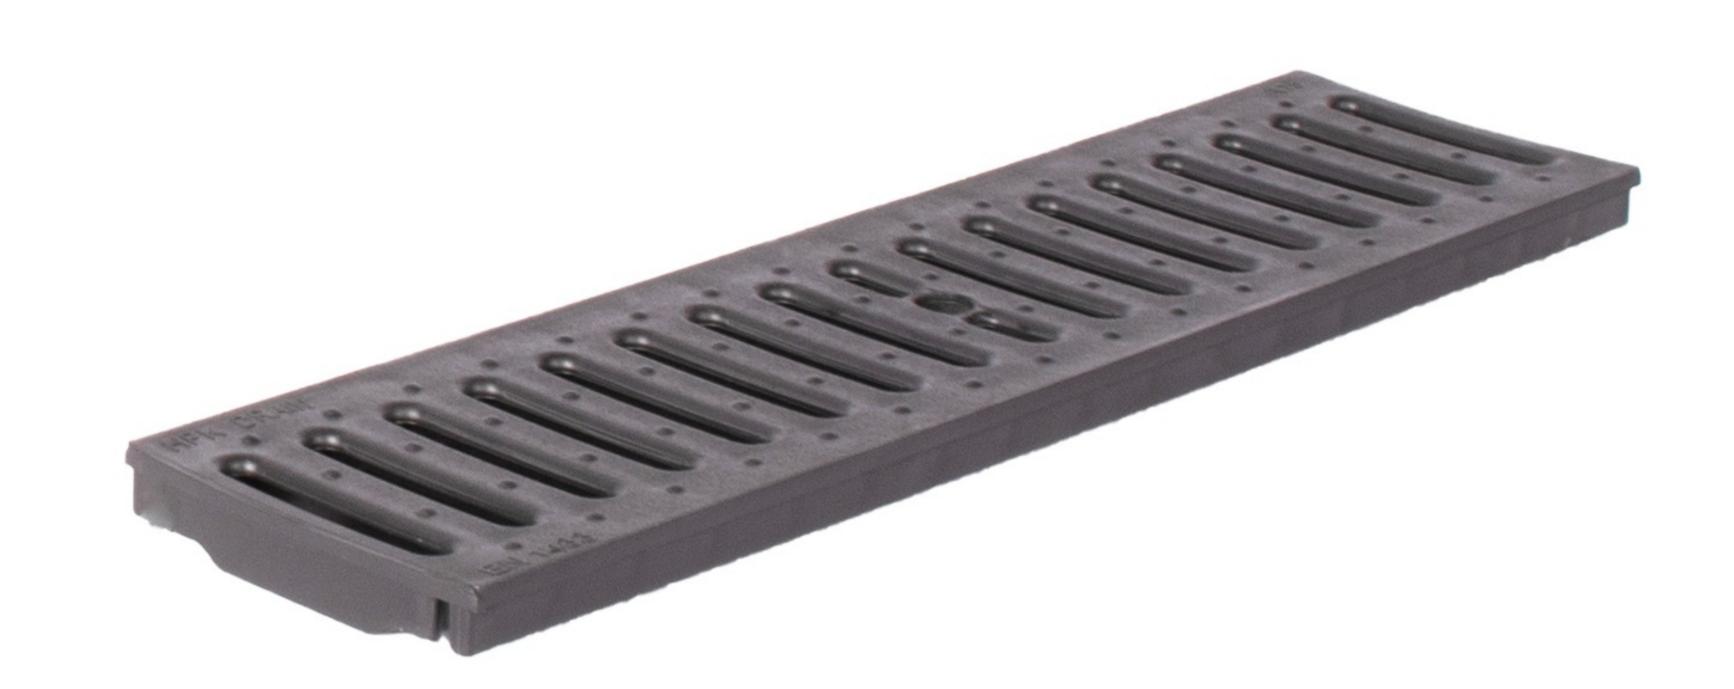

# TECNOMEDEX - DATA SHEET

Plastic Grate (Slotted) L 500 \* W 130 \* H 20 mm

Code: G-0036

#### **Technical Details**

• Load class: A15

Color: gray

• Grate length is 0.5 m

Grate type: plastic (slotted)