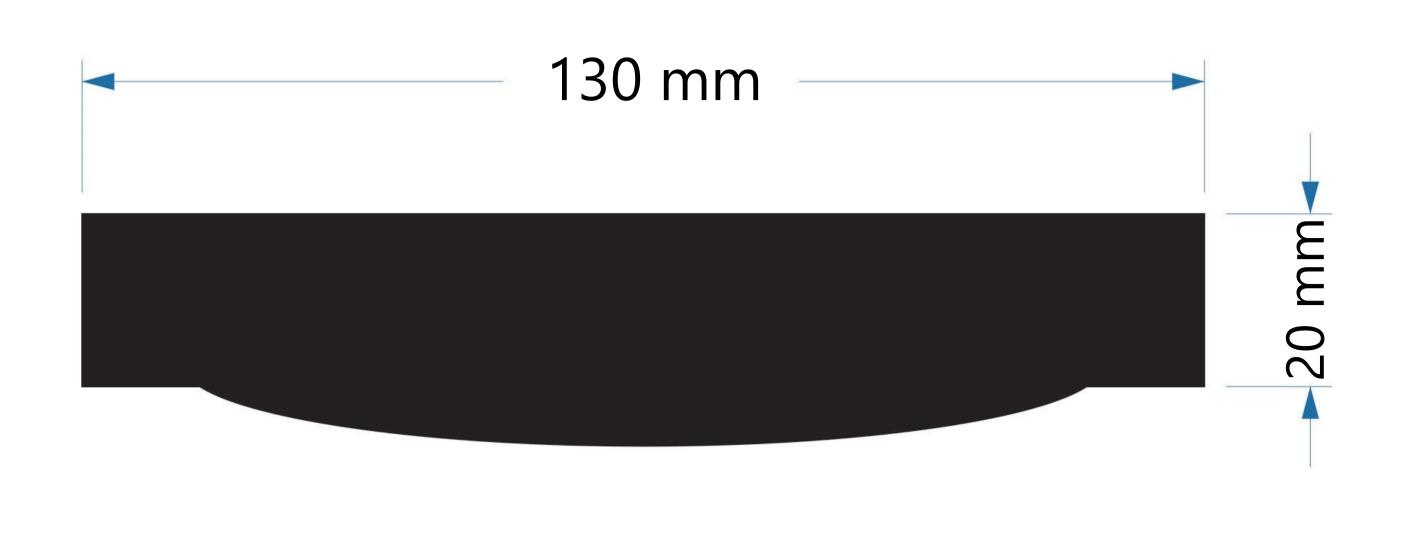

# TECNOMEDEX - DATA SHEET

Plastic Grate (Slotted) L 500 \* W 130 \* H 20 mm

Code: G-0036

#### **Technical Details**

• Load class: A15

Color: gray

• Grate length is 0.5 m

Grate type: plastic (slotted)