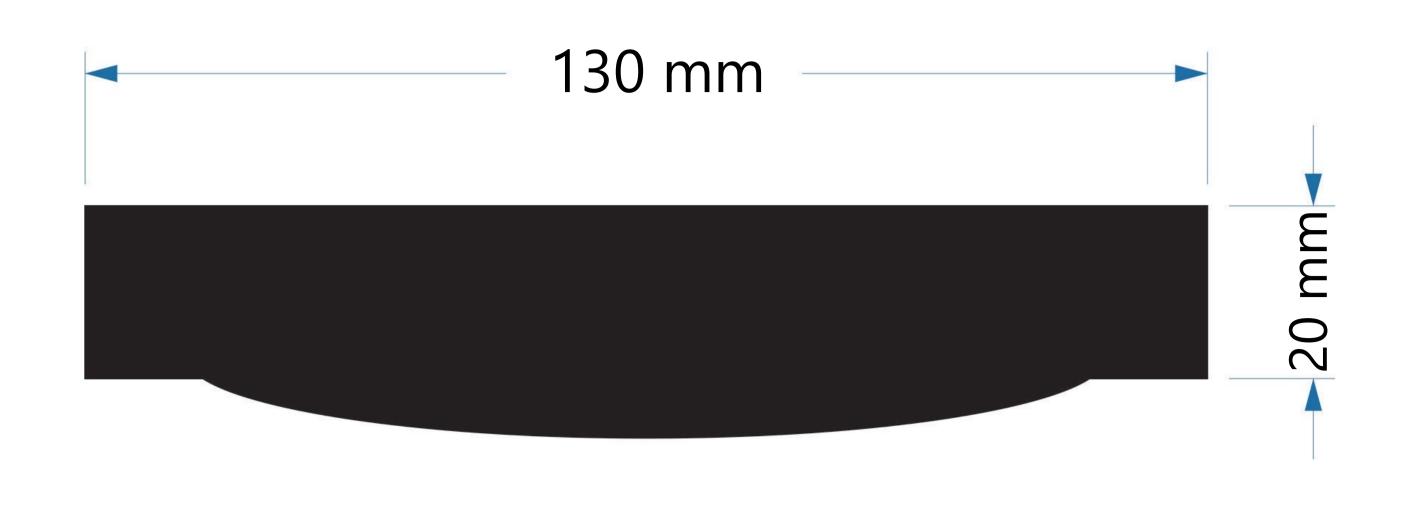

# TECNOMEDEX - DATA SHEET

Plastic Grate (Slotted)
L 500 \* W 130 \* H 20 mm

Code: G-0037

#### **Technical Details**

• Load class: A15

Color: gray

• Grate length is 0.5 m

Grate type: plastic (slotted)