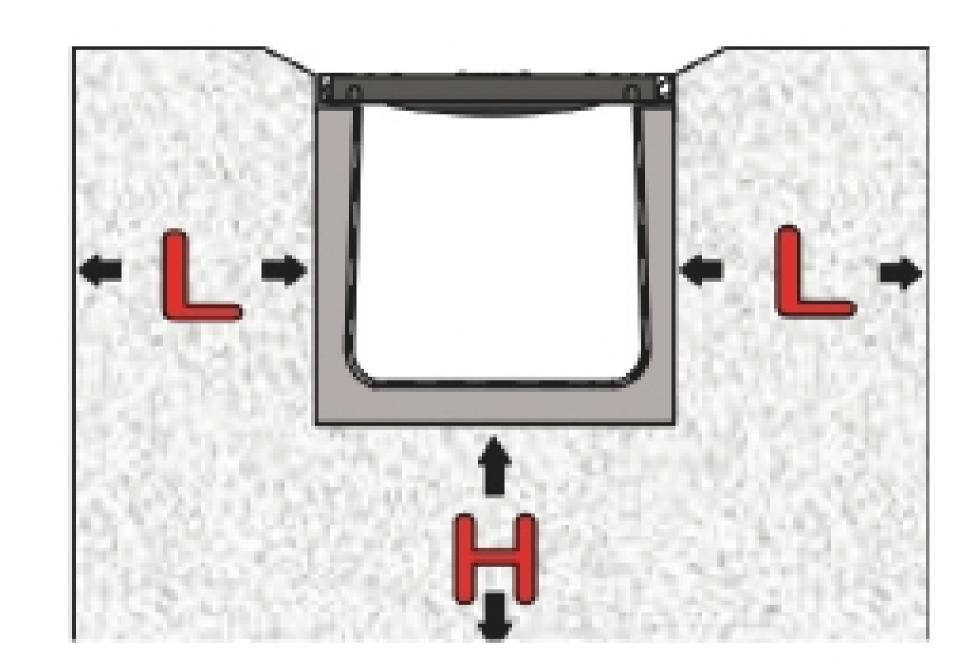

### Installation

See table below

| Dimensions                     |   |         |         |         |         |         |         |
|--------------------------------|---|---------|---------|---------|---------|---------|---------|
| Load Class                     |   | Class A | Class B | Class C | Class D | Class E | Class F |
| Concrete Bed Size              | Н | 100 mm  | 100 mm  | 150 mm  | 150 mm  | 200 mm  | 200 mm  |
| Concrete Lateral Backfill Size | L | 100 mm  | 100 mm  | 150 mm  | 150 mm  | 200 mm  | 200 mm  |