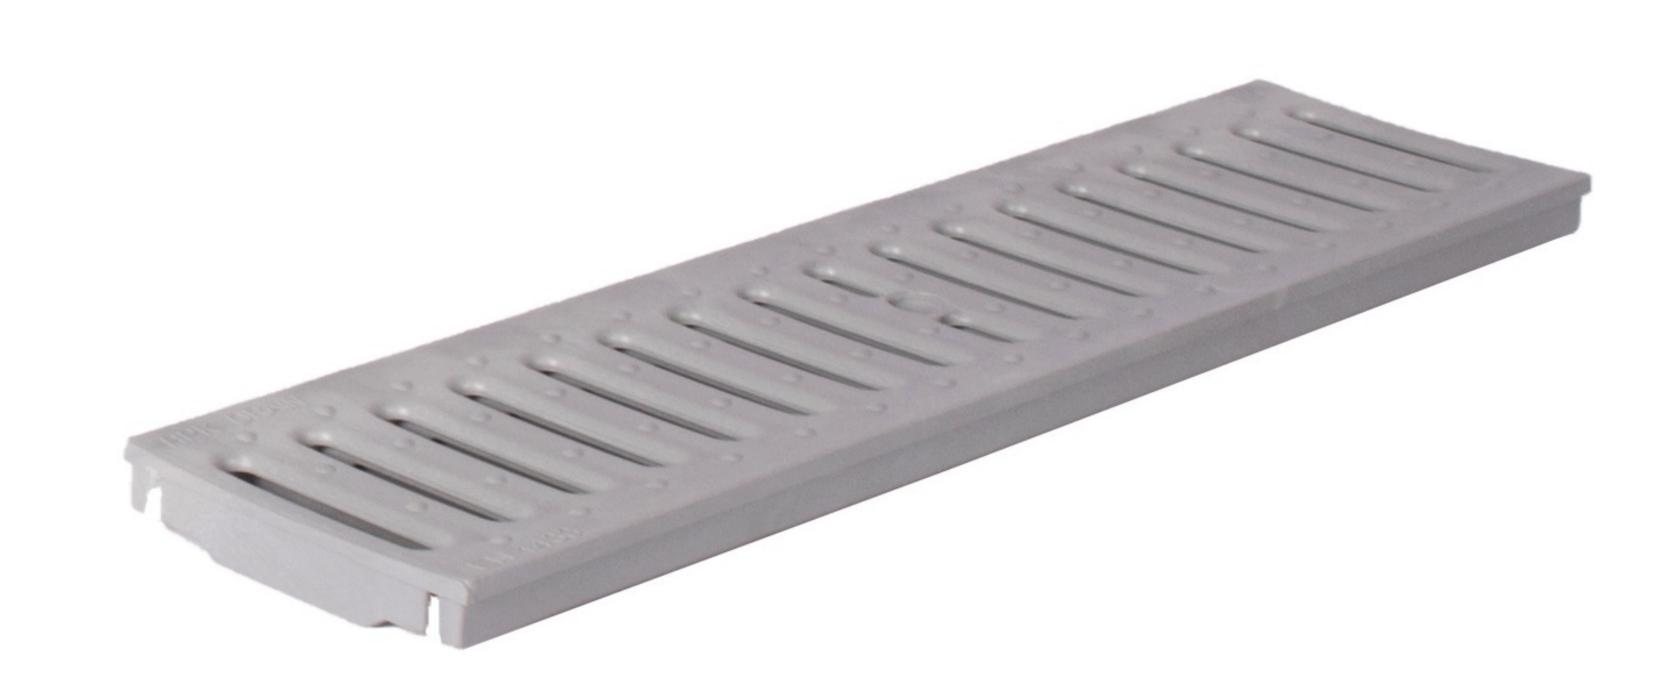

# TECNOMEDEX - DATA SHEET

Plastic Grate (Slotted)
L 500 \* W 130 \* H 20 mm

Code: G-0037

#### **Technical Details**

• Load class: A15

Color: gray

• Grate length is 0.5 m

Grate type: plastic (slotted)