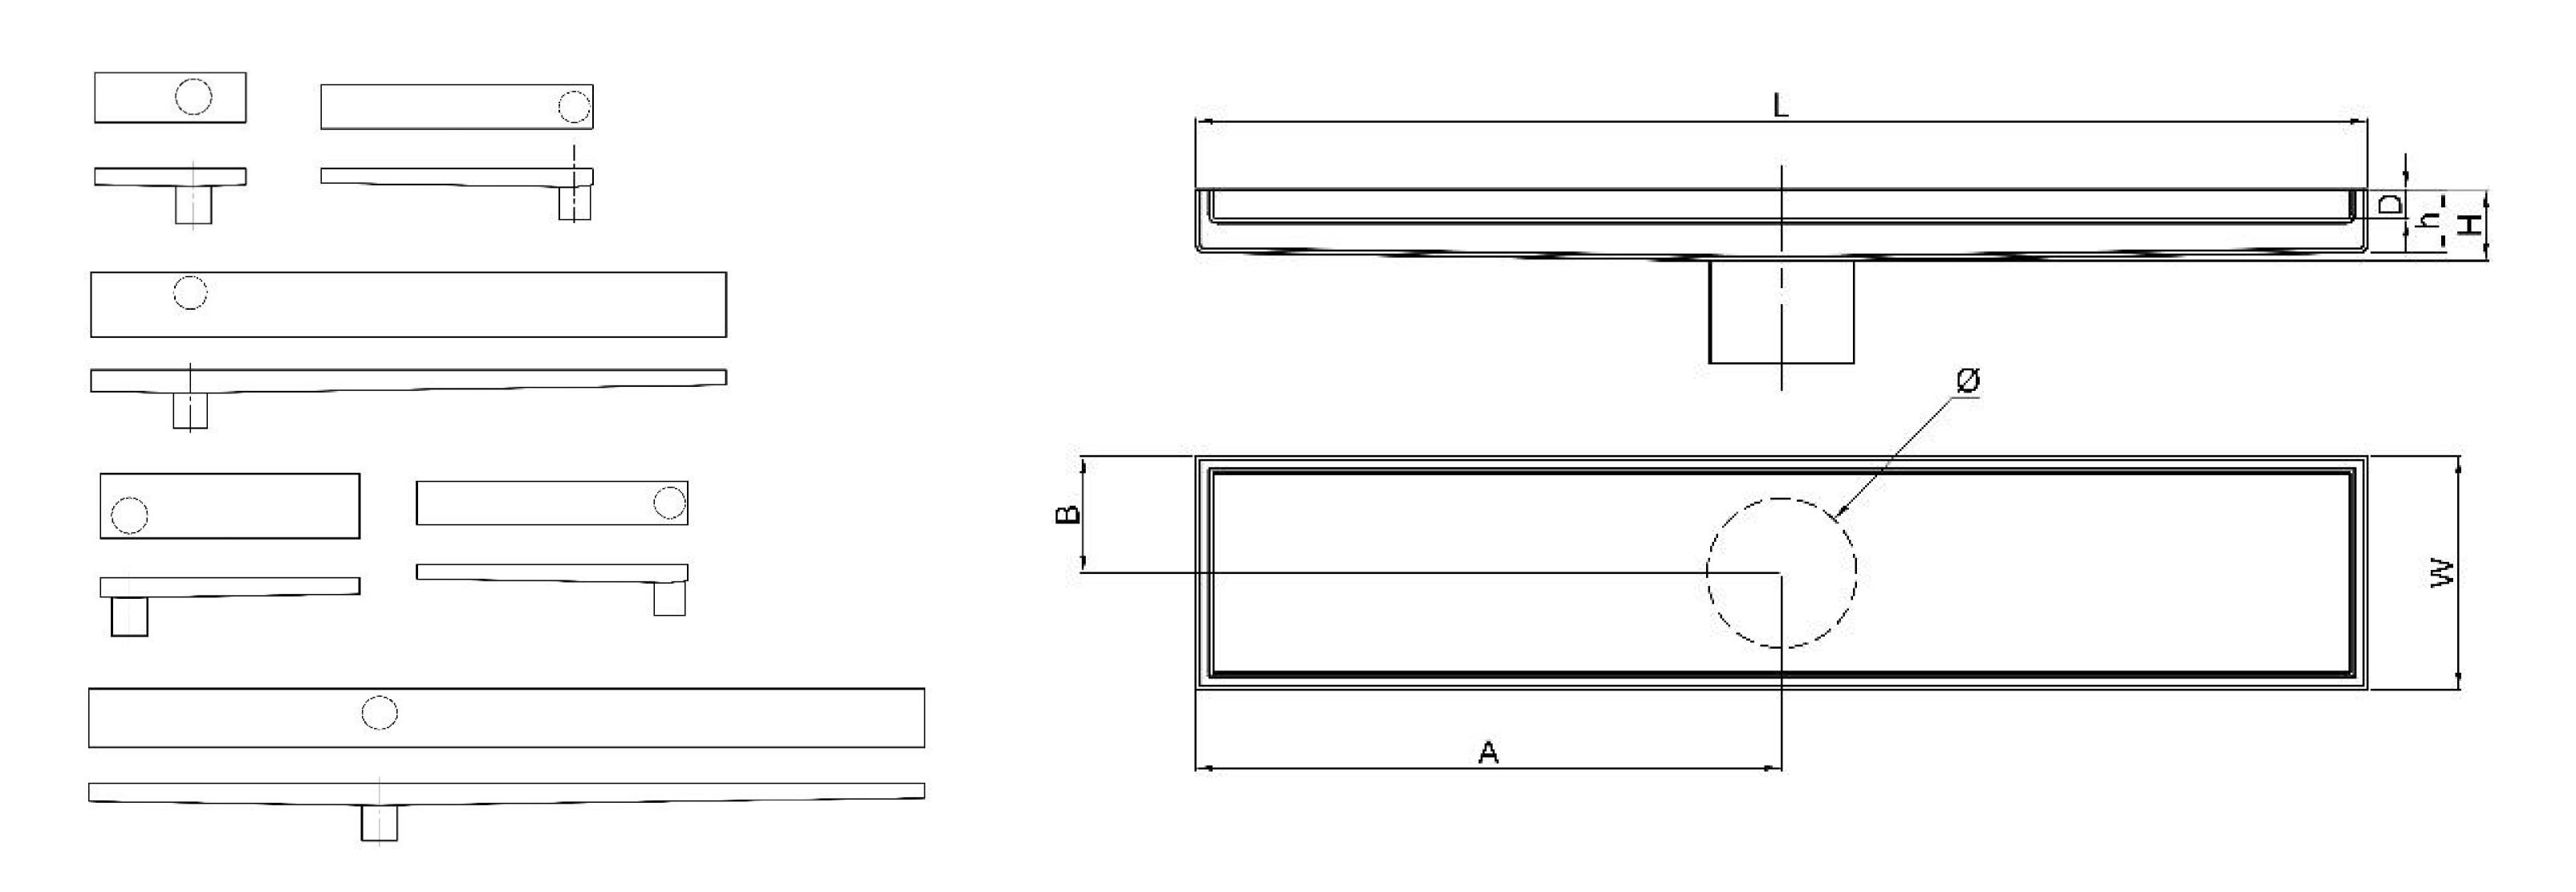

Hook for ease of removing cover

| HC1210                | HC1110 | HC1010 | HC910 | HC810 | HC710 | HC610 | HC510 | HC410 | HC310 | HC210    | Code                   |  |
|-----------------------|--------|--------|-------|-------|-------|-------|-------|-------|-------|----------|------------------------|--|
| 120                   | 110    | 100    | 90    | 80    | 70    | 60    | 50    | 40    | 30    | 20       | L - length (cm)        |  |
| 8                     |        |        |       |       |       |       |       |       |       |          | W - width (cm)         |  |
| 15                    | 15     | 15     | 15    | 15    | 15    | 15    | 15    | 15    | 15    | 15       | h - edge height (mm)   |  |
| 27                    | 26     | 25     | 24    | 23    | 22    | 21    | 20    | 19    | 18    | 17       | H - center height (mm) |  |
| 51 mm                 |        |        |       |       |       |       |       |       |       |          | Ø - outlet thickness   |  |
| 1/5 mm                |        |        |       |       |       |       |       |       |       |          | t - thickness          |  |
| ~ %1                  |        |        |       |       |       |       |       |       |       | slope    |                        |  |
| Stainless-Steel 304 L |        |        |       |       |       |       |       |       |       | material |                        |  |

The previous table showed the specification of linear shower drains which have their outlet in the center and the middle of the linear drain. In the table below, the linear shower drains have their outlet on either side of the linear drain.

| HC1210                | HC1110 | HC1010                     | HC910 | HC810 | HC710 | HC610 | HC510 | HC410                 | HC310 | HC210                  | Code                   |  |
|-----------------------|--------|----------------------------|-------|-------|-------|-------|-------|-----------------------|-------|------------------------|------------------------|--|
| 120                   | 110    | 100                        | 90    | 80    | 70    | 60    | 50    | 40                    | 30    | 20                     | L - length (cm)        |  |
| 8                     |        |                            |       |       |       |       |       |                       |       | 7                      | W - width (cm)         |  |
| 115                   | 105    | 95 85 75 65 55 45 35 25 15 |       |       |       |       | 15    | L1 - long length (cm) |       |                        |                        |  |
| 5                     |        |                            |       |       |       |       |       |                       |       | L2 - short length (cm) |                        |  |
| 15                    | 15     | 15                         | 15    | 15    | 15    | 15    | 15    | 15                    | 15    | 15                     | h - edge height (mm)   |  |
| 27                    | 26     | 25                         | 24    | 23    | 22    | 21    | 20    | 19                    | 18    | 15                     | H - outlet height (mm) |  |
| 51 mm                 |        |                            |       |       |       |       |       |                       |       |                        | Ø - outlet thickness   |  |
| 1/5 mm                |        |                            |       |       |       |       |       |                       |       |                        | t - thickness          |  |
| ~ %1                  |        |                            |       |       |       |       |       |                       |       |                        | slope                  |  |
| Stainless-Steel 304 L |        |                            |       |       |       |       |       |                       |       | material               |                        |  |

## **Custom Order Linear Drains**

Customers can order their linear shower drain with regards to their custom dimensions and specifications. The manufacture of custom order parts include alterations to all dimensions such as length, width, outlet location, etc.

| B (outlet width)                                          | A (outlet length)                                         | D (cover height) | H (outlet height)                      | h (initial height)                                                                | W (width)             | L (length)             |
|-----------------------------------------------------------|-----------------------------------------------------------|------------------|----------------------------------------|-----------------------------------------------------------------------------------|-----------------------|------------------------|
| the outlet opening<br>to edge cannot be<br>less than 7 mm | the outlet opening<br>to edge cannot be<br>less than 7 mm | from 1 cm        | depends on part<br>length and 1% slope | from 1,5 cm (grate)<br>from 2,5 cm (ceramic insert)<br>from 3,5 cm (stone insert) | from 7 cm<br>to 20 cm | from 20 cm<br>to 2,5 m |