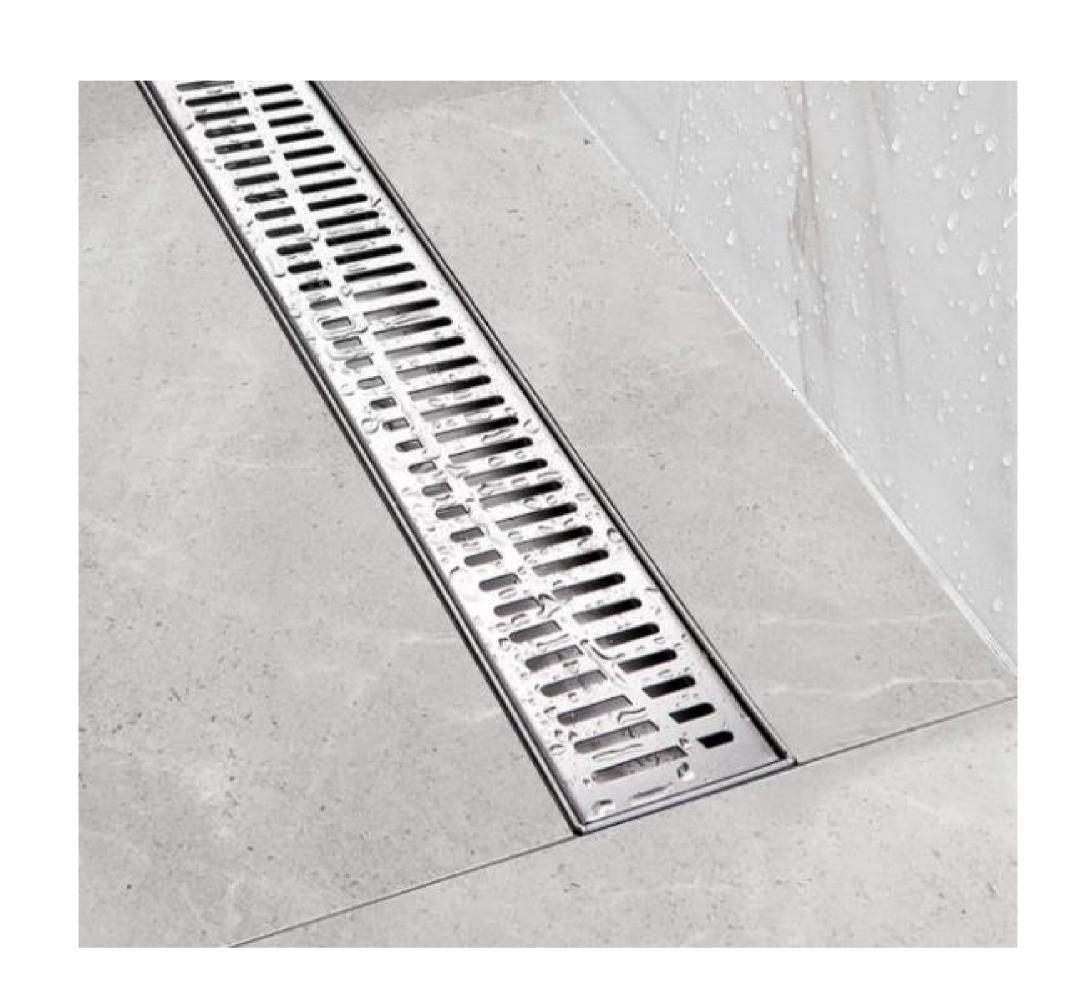

## Linear Shower Drain with Grate

Linear shower drain with grate are a type of linear shower drain that have gates such as a stainless-steel cover with a selected design of holes and grooves. This grate, like other components of these linear drains, is made of stainless-steel material and is resistant to chemicals. These grates can be ordered in several designs and in two types of finishes, brushed and matte. Tecnomedex has produced these types of linear drains in different dimensions and sizes, the specifications of which are described in the table below. This company has the ability to manufacture linear shower drains with special dimensions and in accordance with the requests of our customers.

Hook for ease of removing cover

| HC1210                | HC1110 | HC1010 | HC910 | HC810 | HC710 | HC610 | HC510 | HC410 | HC310 | HC210    | Code                   |  |
|-----------------------|--------|--------|-------|-------|-------|-------|-------|-------|-------|----------|------------------------|--|
| 120                   | 110    | 100    | 90    | 80    | 70    | 60    | 50    | 40    | 30    | 20       | L - length (cm)        |  |
| 8                     |        |        |       |       |       |       |       |       |       |          | W - width (cm)         |  |
| 15                    | 15     | 15     | 15    | 15    | 15    | 15    | 15    | 15    | 15    | 15       | h - edge height (mm)   |  |
| 27                    | 26     | 25     | 24    | 23    | 22    | 21    | 20    | 19    | 18    | 17       | H - center height (mm) |  |
| 51 mm                 |        |        |       |       |       |       |       |       |       |          | Ø - outlet thickness   |  |
| 1/5 mm                |        |        |       |       |       |       |       |       |       |          | t - thickness          |  |
| ~ %1                  |        |        |       |       |       |       |       |       |       | slope    |                        |  |
| Stainless-Steel 304 L |        |        |       |       |       |       |       |       |       | material |                        |  |