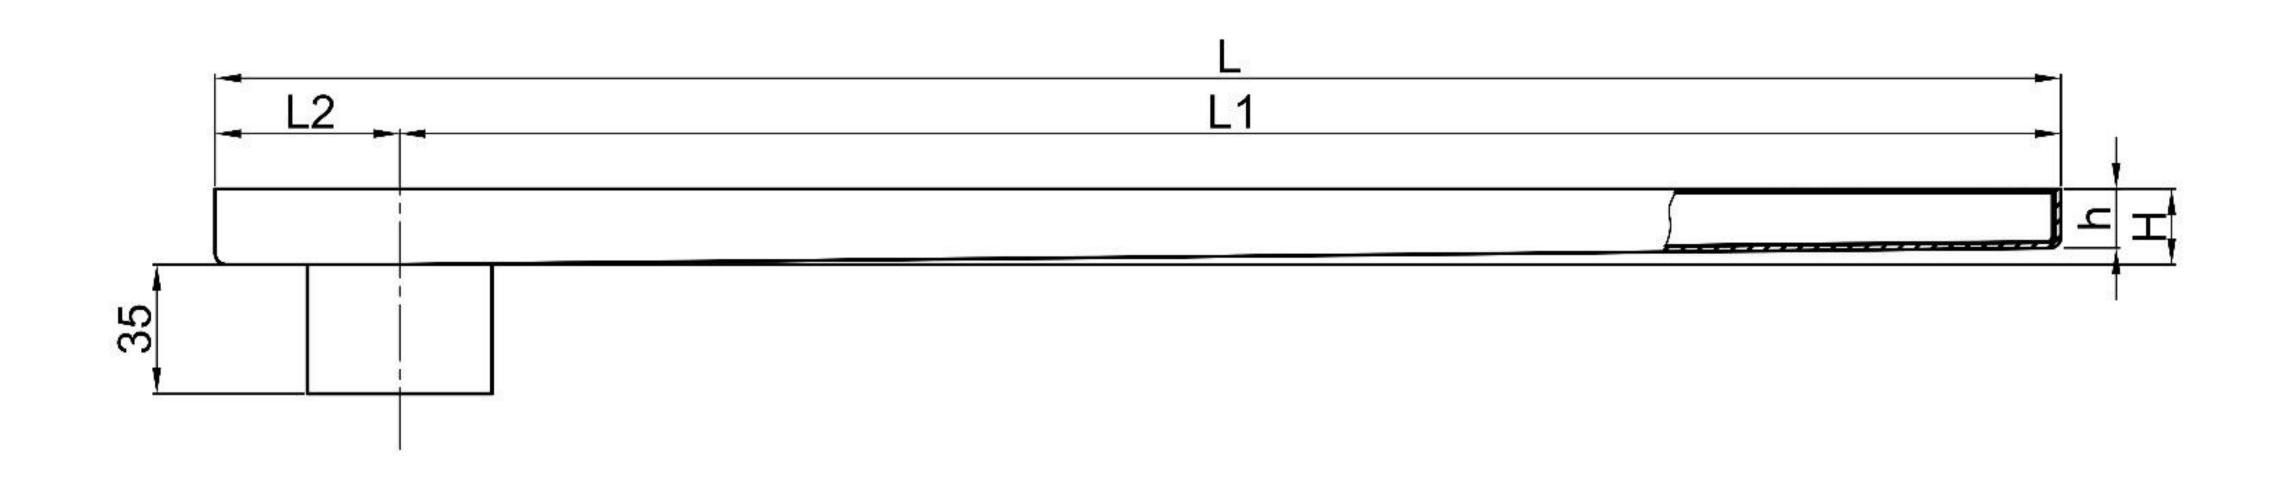

The previous table showed the specification of linear shower drains which have their outlet in the center and the middle of the linear drain. In the table below, the linear shower drains have their outlet on either side of the linear drain.

| HC1210                | HC1110 | HC1010                     | HC910 | HC810 | HC710 | HC610 | HC510 | HC410                 | HC310 | HC210                  | Code                   |  |
|-----------------------|--------|----------------------------|-------|-------|-------|-------|-------|-----------------------|-------|------------------------|------------------------|--|
| 120                   | 110    | 100                        | 90    | 80    | 70    | 60    | 50    | 40                    | 30    | 20                     | L - length (cm)        |  |
| 8                     |        |                            |       |       |       |       |       |                       |       | 7                      | W - width (cm)         |  |
| 115                   | 105    | 95 85 75 65 55 45 35 25 15 |       |       |       |       | 15    | L1 - long length (cm) |       |                        |                        |  |
| 5                     |        |                            |       |       |       |       |       |                       |       | L2 - short length (cm) |                        |  |
| 15                    | 15     | 15                         | 15    | 15    | 15    | 15    | 15    | 15                    | 15    | 15                     | h - edge height (mm)   |  |
| 27                    | 26     | 25                         | 24    | 23    | 22    | 21    | 20    | 19                    | 18    | 15                     | H - outlet height (mm) |  |
| 51 mm                 |        |                            |       |       |       |       |       |                       |       |                        | Ø - outlet thickness   |  |
| 1/5 mm                |        |                            |       |       |       |       |       |                       |       |                        | t - thickness          |  |
| ~ %1                  |        |                            |       |       |       |       |       |                       |       |                        | slope                  |  |
| Stainless-Steel 304 L |        |                            |       |       |       |       |       |                       |       | material               |                        |  |