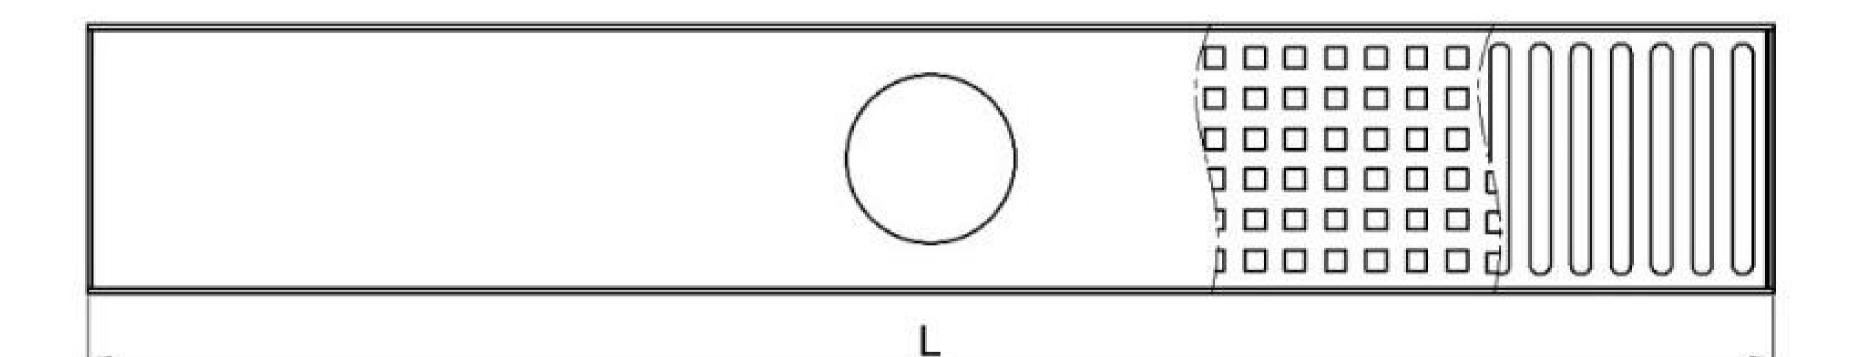

Hook for ease of removing cover

| HC1210                | HC1110 | HC1010 | HC910 | HC810 | HC710 | HC610 | HC510 | HC410 | HC310 | HC210    | Code                   |  |
|-----------------------|--------|--------|-------|-------|-------|-------|-------|-------|-------|----------|------------------------|--|
| 120                   | 110    | 100    | 90    | 80    | 70    | 60    | 50    | 40    | 30    | 20       | L - length (cm)        |  |
| 8                     |        |        |       |       |       |       |       |       |       |          | W - width (cm)         |  |
| 15                    | 15     | 15     | 15    | 15    | 15    | 15    | 15    | 15    | 15    | 15       | h - edge height (mm)   |  |
| 27                    | 26     | 25     | 24    | 23    | 22    | 21    | 20    | 19    | 18    | 17       | H - center height (mm) |  |
| 51 mm                 |        |        |       |       |       |       |       |       |       |          | Ø - outlet thickness   |  |
| 1/5 mm                |        |        |       |       |       |       |       |       |       |          | t - thickness          |  |
| ~ %1                  |        |        |       |       |       |       |       |       |       | slope    |                        |  |
| Stainless-Steel 304 L |        |        |       |       |       |       |       |       |       | material |                        |  |

The previous table showed the specification of linear shower drains which have their outlet in the center and the middle of the linear drain. In the table below, the linear shower drains have their outlet on either side of the linear drain.

| HC1210                | HC1110 | HC1010                     | HC910 | HC810 | HC710 | HC610 | HC510 | HC410                 | HC310 | HC210                  | Code                   |  |
|-----------------------|--------|----------------------------|-------|-------|-------|-------|-------|-----------------------|-------|------------------------|------------------------|--|
| 120                   | 110    | 100                        | 90    | 80    | 70    | 60    | 50    | 40                    | 30    | 20                     | L - length (cm)        |  |
| 8                     |        |                            |       |       |       |       |       |                       |       | 7                      | W - width (cm)         |  |
| 115                   | 105    | 95 85 75 65 55 45 35 25 15 |       |       |       |       | 15    | L1 - long length (cm) |       |                        |                        |  |
| 5                     |        |                            |       |       |       |       |       |                       |       | L2 - short length (cm) |                        |  |
| 15                    | 15     | 15                         | 15    | 15    | 15    | 15    | 15    | 15                    | 15    | 15                     | h - edge height (mm)   |  |
| 27                    | 26     | 25                         | 24    | 23    | 22    | 21    | 20    | 19                    | 18    | 15                     | H - outlet height (mm) |  |
| 51 mm                 |        |                            |       |       |       |       |       |                       |       |                        | Ø - outlet thickness   |  |
| 1/5 mm                |        |                            |       |       |       |       |       |                       |       |                        | t - thickness          |  |
| ~ %1                  |        |                            |       |       |       |       |       |                       |       |                        | slope                  |  |
| Stainless-Steel 304 L |        |                            |       |       |       |       |       |                       |       | material               |                        |  |