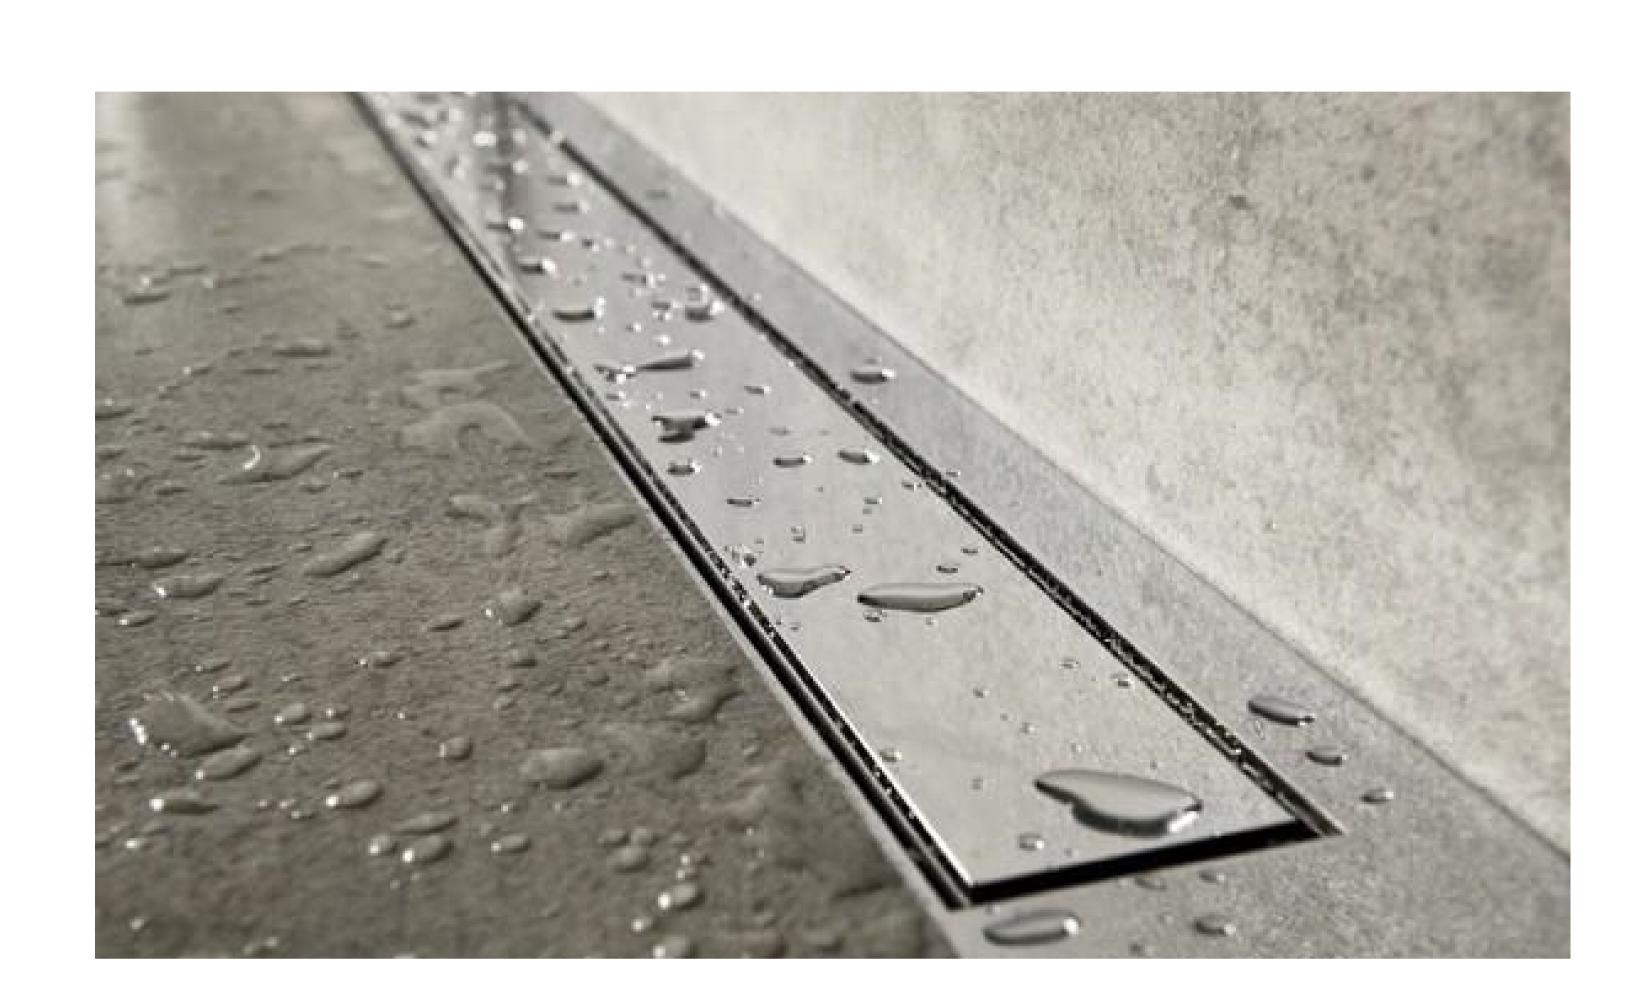

## Linear Shower Drain with Grate

Linear shower drain with grate are a type of linear shower drain that have gates such as a stainless-steel cover with a selected design of holes and grooves. This grate, like other components of these linear drains, is made of stainless-steel material and is resistant to chemicals. These grates can be ordered in several designs and in two types of finishes, brushed and matte. Tecnomedex has produced these types of linear drains in different dimensions and sizes, the specifications of which are described in the table below. This company has the ability to manufacture linear shower drains with special dimensions and in accordance with the requests of our customers.