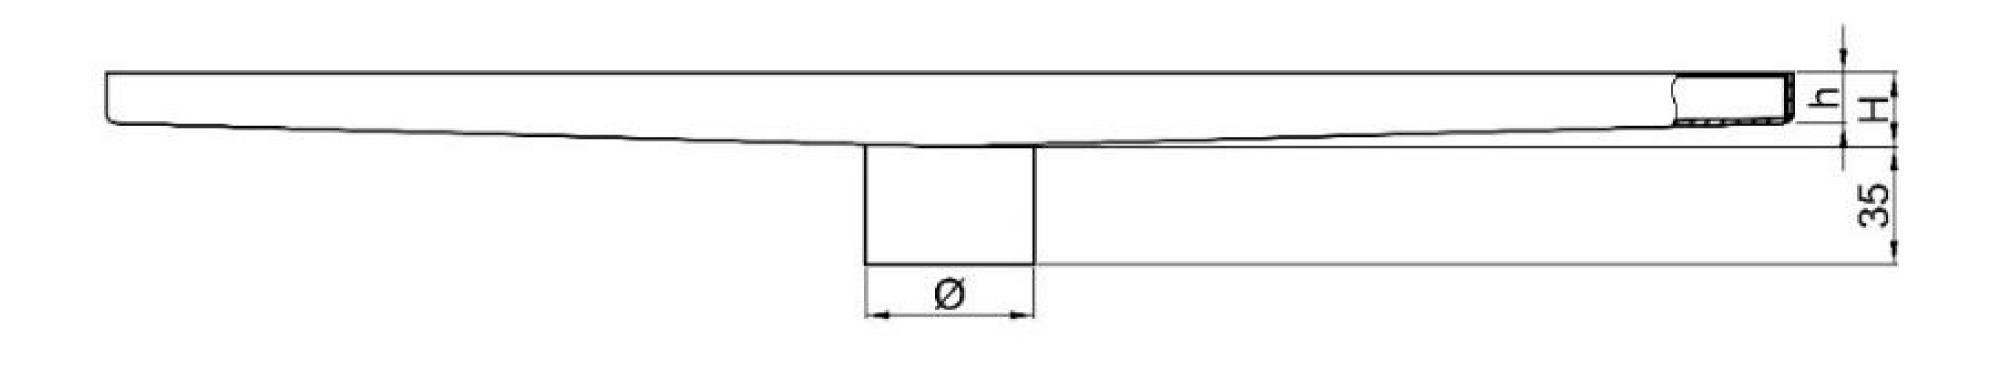

Hook for ease of removing cover

| HC1210                | HC1110 | HC1010 | HC910 | HC810 | HC710 | HC610 | HC510 | HC410 | HC310 | HC210    | Code                   |  |
|-----------------------|--------|--------|-------|-------|-------|-------|-------|-------|-------|----------|------------------------|--|
| 120                   | 110    | 100    | 90    | 80    | 70    | 60    | 50    | 40    | 30    | 20       | L - length (cm)        |  |
| 8                     |        |        |       |       |       |       |       |       |       |          | W - width (cm)         |  |
| 15                    | 15     | 15     | 15    | 15    | 15    | 15    | 15    | 15    | 15    | 15       | h - edge height (mm)   |  |
| 27                    | 26     | 25     | 24    | 23    | 22    | 21    | 20    | 19    | 18    | 17       | H - center height (mm) |  |
| 51 mm                 |        |        |       |       |       |       |       |       |       |          | Ø - outlet thickness   |  |
| 1/5 mm                |        |        |       |       |       |       |       |       |       |          | t - thickness          |  |
| ~ %1                  |        |        |       |       |       |       |       |       |       | slope    |                        |  |
| Stainless-Steel 304 L |        |        |       |       |       |       |       |       |       | material |                        |  |

| HC1210                | HC1110 | HC1010                     | HC910 | HC810 | HC710 | HC610 | HC510 | HC410                 | HC310 | HC210                  | Code                   |  |
|-----------------------|--------|----------------------------|-------|-------|-------|-------|-------|-----------------------|-------|------------------------|------------------------|--|
| 120                   | 110    | 100                        | 90    | 80    | 70    | 60    | 50    | 40                    | 30    | 20                     | L - length (cm)        |  |
| 8                     |        |                            |       |       |       |       |       |                       |       | 7                      | W - width (cm)         |  |
| 115                   | 105    | 95 85 75 65 55 45 35 25 15 |       |       |       |       | 15    | L1 - long length (cm) |       |                        |                        |  |
| 5                     |        |                            |       |       |       |       |       |                       |       | L2 - short length (cm) |                        |  |
| 15                    | 15     | 15                         | 15    | 15    | 15    | 15    | 15    | 15                    | 15    | 15                     | h - edge height (mm)   |  |
| 27                    | 26     | 25                         | 24    | 23    | 22    | 21    | 20    | 19                    | 18    | 15                     | H - outlet height (mm) |  |
| 51 mm                 |        |                            |       |       |       |       |       |                       |       |                        | Ø - outlet thickness   |  |
| 1/5 mm                |        |                            |       |       |       |       |       |                       |       |                        | t - thickness          |  |
| ~ %1                  |        |                            |       |       |       |       |       |                       |       |                        | slope                  |  |
| Stainless-Steel 304 L |        |                            |       |       |       |       |       |                       |       | material               |                        |  |