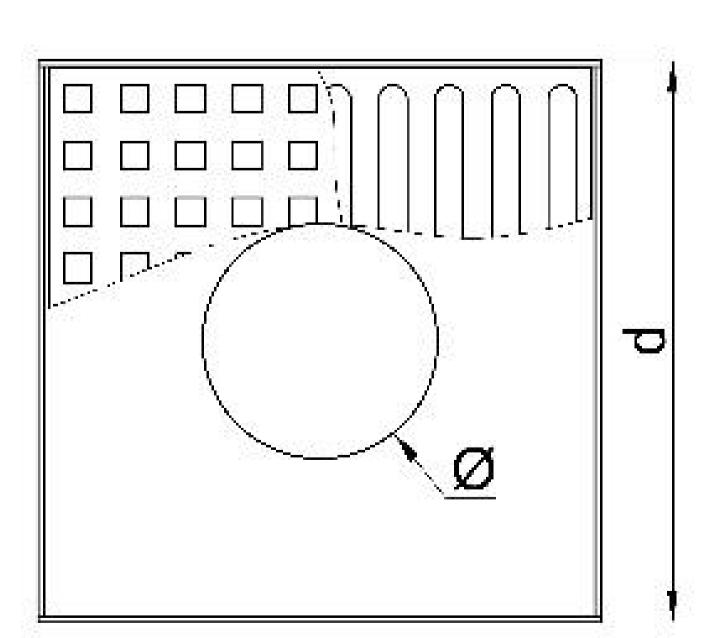

Pointed Shower Drain with Grate

| PC2010s | PC1510s     | PC1210s              | PC1010s | Code               |
|---------|-------------|----------------------|---------|--------------------|
| 20x20   | 15x15       | 12x12                | 10x10   | d - dimension (cm) |
| 23      | 23          | 23                   | 23      | H - height (mm)    |
|         | 51          | Ø - outlet thickness |         |                    |
|         | 1.5         | t - thickness        |         |                    |
|         | Stainless-S | material             |         |                    |

| PT2011s | PT1511s     | PT1211s              | PT1011s | Code               |
|---------|-------------|----------------------|---------|--------------------|
| 20x20   | 15x15       | 12x12                | 10x10   | d - dimension (cm) |
| 23      | 23          | 23                   | 23      | H - height (mm)    |
|         | 1           | D - depth (mm)       |         |                    |
|         | 51 ı        | Ø - outlet thickness |         |                    |
|         | 1.5         | t - thickness        |         |                    |
|         | Stainless-S | el 304 L material    |         |                    |

Pointed Shower Drain with Stone Insert

| PS2022s | PS1522s     | PS1222s              | PS1022s | Code               |
|---------|-------------|----------------------|---------|--------------------|
| 20x20   | 15x15       | 12x12                | 10x10   | d - dimension (cm) |
| 35      | 35          | 35                   | 35      | H - height (mm)    |
|         | 2           | D - depth (mm)       |         |                    |
|         | 51 r        | Ø - outlet thickness |         |                    |
|         | 1.5         | t - thickness        |         |                    |
|         | Stainless-S | material             |         |                    |