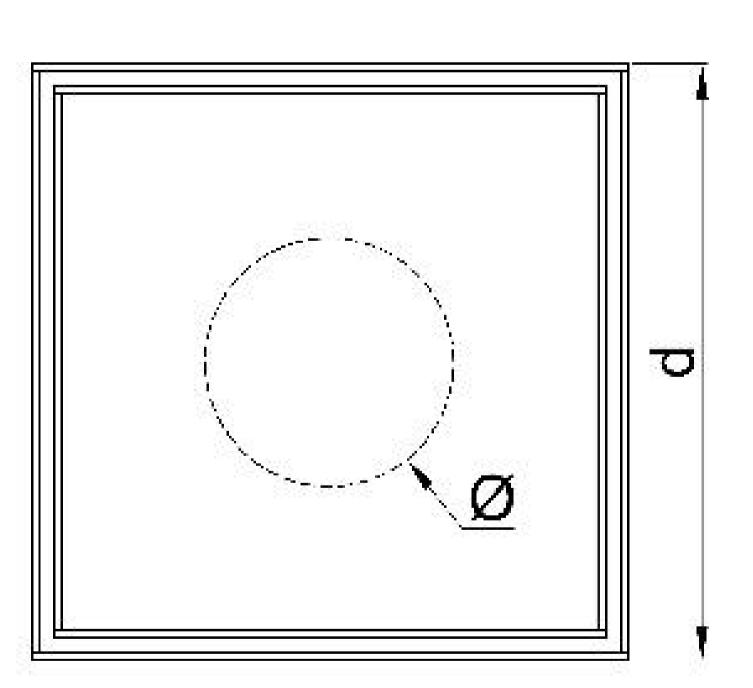

Pointed Shower Drain with Stone Insert

| PS2022s | PS1522s     | PS1222s              | PS1022s | Code               |
|---------|-------------|----------------------|---------|--------------------|
| 20x20   | 15x15       | 12x12                | 10x10   | d - dimension (cm) |
| 35      | 35          | 35                   | 35      | H - height (mm)    |
|         | 2           | D - depth (mm)       |         |                    |
|         | 51 r        | Ø - outlet thickness |         |                    |
|         | 1.5         | t - thickness        |         |                    |
|         | Stainless-S | material             |         |                    |