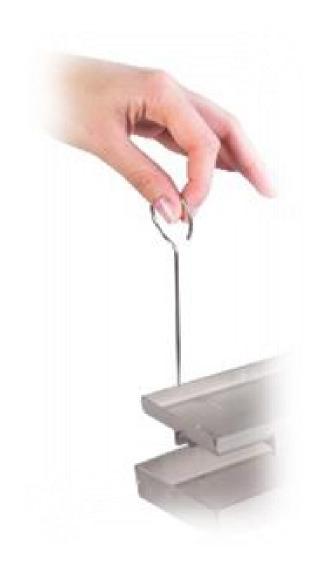

| Stainless-S | el 304 L material    |         |                    |





Pointed Shower Drain with Stone Insert

| PS2022s | PS1522s     | PS1222s              | PS1022s | Code               |
|---------|-------------|----------------------|---------|--------------------|
| 20x20   | 15x15       | 12x12                | 10x10   | d - dimension (cm) |
| 35      | 35          | 35                   | 35      | H - height (mm)    |
|         | 2           | D - depth (mm)       |         |                    |
|         | 51 r        | Ø - outlet thickness |         |                    |
|         | 1.5         | t - thickness        |         |                    |
|         | Stainless-S | material             |         |                    |









Hook for ease of removing cover