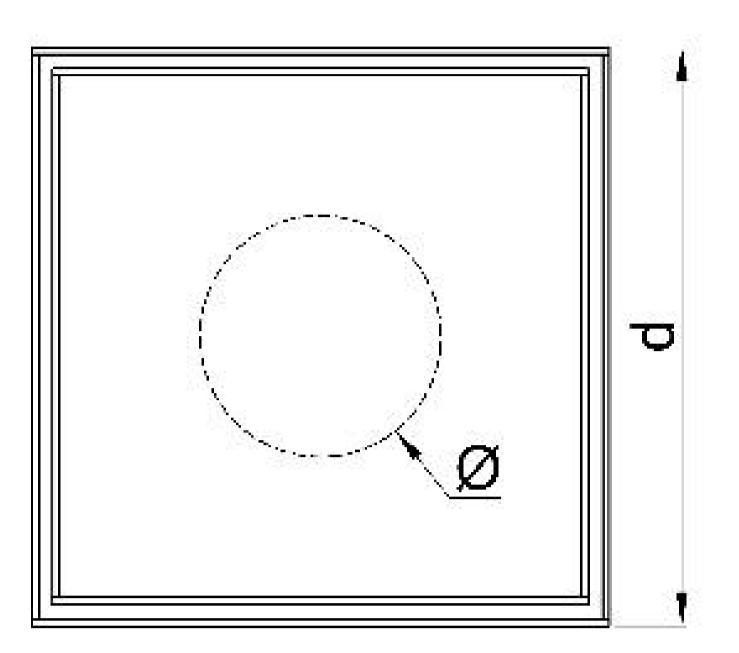

Pointed Shower Drain with Grate

| PC2010s | PC1510s     | PC1210s              | PC1010s | Code               |
|---------|-------------|----------------------|---------|--------------------|
| 20x20   | 15x15       | 12x12                | 10x10   | d - dimension (cm) |
| 23      | 23          | 23                   | 23      | H - height (mm)    |
|         | 51          | Ø - outlet thickness |         |                    |
|         | 1.5         | t - thickness        |         |                    |
|         | Stainless-S | material             |         |                    |

| PT2011s | PT1511s     | PT1211s              | PT1011s | Code               |
|---------|-------------|----------------------|---------|--------------------|
| 20x20   | 15x15       | 12x12                | 10x10   | d - dimension (cm) |
| 23      | 23          | 23                   | 23      | H - height (mm)    |
|         | 1           | D - depth (mm)       |         |                    |
|         | 51 ı        | Ø - outlet thickness |         |                    |
|         | 1.5         | t - thickness        |         |                    |
|         | Stainless-S | el 304 L material    |         |                    |