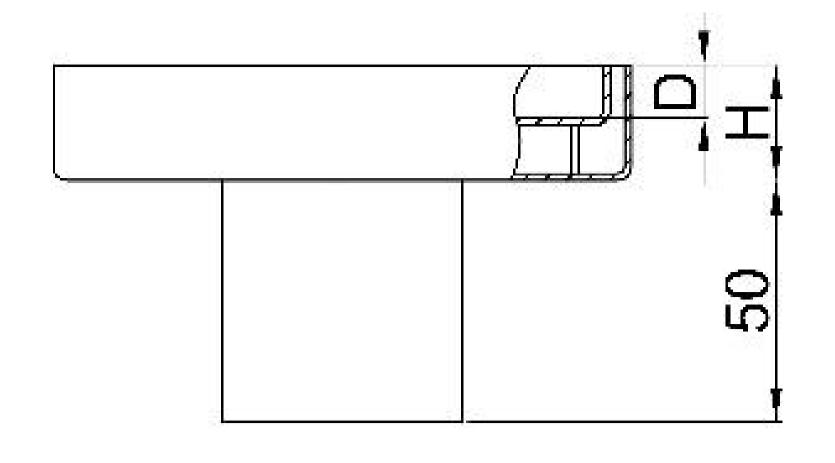

Pointed Shower Drain with Grate

| PC2010s | PC1510s     | PC1210s              | PC1010s | Code               |
|---------|-------------|----------------------|---------|--------------------|
| 20x20   | 15x15       | 12x12                | 10x10   | d - dimension (cm) |
| 23      | 23          | 23                   | 23      | H - height (mm)    |
|         | 51          | Ø - outlet thickness |         |                    |
|         | 1.5         | t - thickness        |         |                    |
|         | Stainless-S | material             |         |                    |

| PT2011s | PT1511s     | PT1211s              | PT1011s | Code               |
|---------|-------------|----------------------|---------|--------------------|
| 20x20   | 15x15       | 12x12                | 10x10   | d - dimension (cm) |
| 23      | 23          | 23                   | 23      | H - height (mm)    |
|         | 1           | D - depth (mm)       |         |                    |
|         | 51 ı        | Ø - outlet thickness |         |                    |
|         | 1.5         | t - thickness        |         |                    |
|         | Stainless-S | el 304 L material    |         |                    |