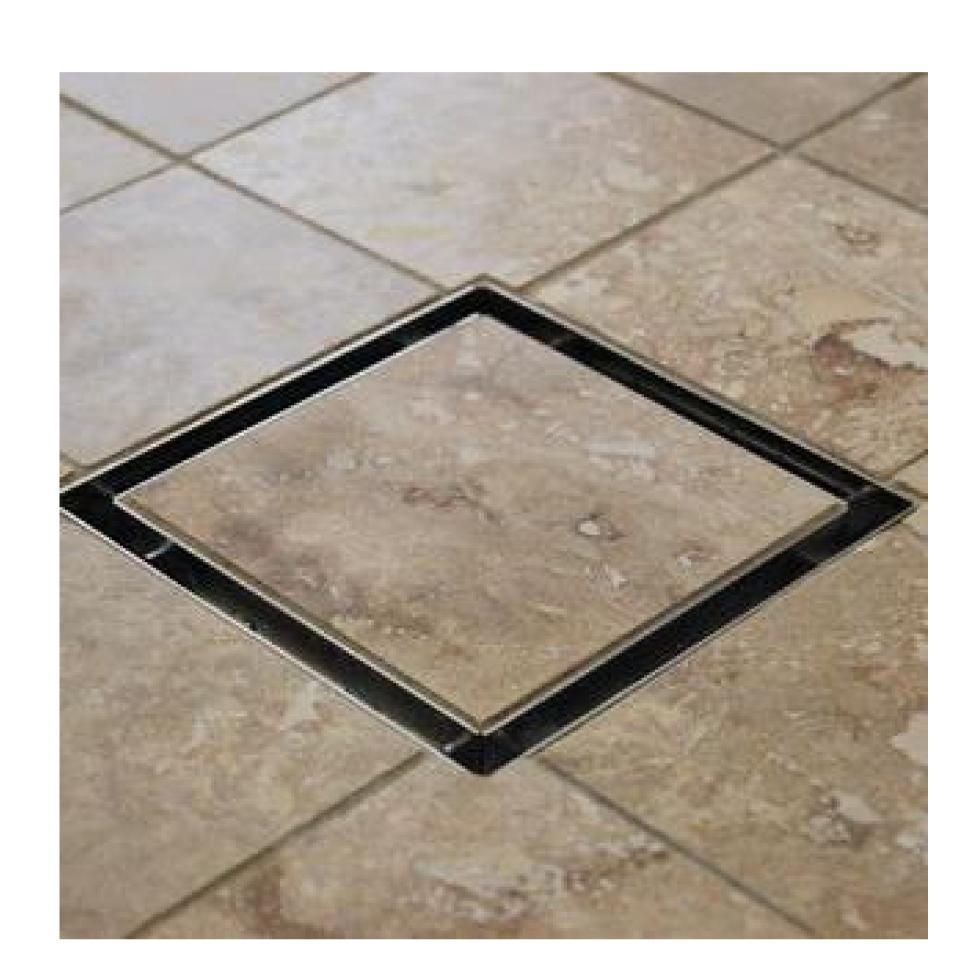

## Stainless-Steel Pointed Shower Drain

Common pointed shower drains are made of plastic, which does not have a variety of designs, and also after a while, it will change color and become difficult to clean. Stainless-steel pointed shower drains have a variety of designs and dimensions and are easy to clean and resistant to chemicals. These products have a beautiful and luxurious appearance and are available in matte or scratched covers, ceramic and stone insert. Tecnomedex has manufactured this type of shower drain in different dimensions and sizes, the specifications of which are described in the table below. Our company has the ability to manufacture ceramic or stone insert point shower drain with special dimensions and in accordance with the request of our esteemed customers.

Pointed Shower Drain with Stone Insert

| PS2022s | PS1522s     | PS1222s              | PS1022s | Code               |
|---------|-------------|----------------------|---------|--------------------|
| 20x20   | 15x15       | 12x12                | 10x10   | d - dimension (cm) |
| 35      | 35          | 35                   | 35      | H - height (mm)    |
|         | 2           | D - depth (mm)       |         |                    |
|         | 51 r        | Ø - outlet thickness |         |                    |
|         | 1.5         | t - thickness        |         |                    |
|         | Stainless-S | material             |         |                    |