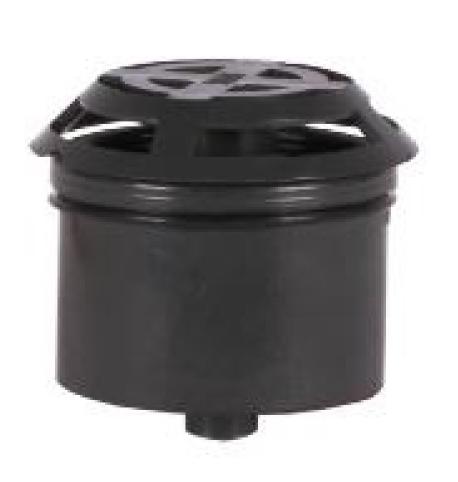

## Stainless-Steel Pointed Shower Drain

Common pointed shower drains are made of plastic, which does not have a variety of designs, and also after a while, it will change color and become difficult to clean. Stainless-steel pointed shower drains have a variety of designs and dimensions and are easy to clean and resistant to chemicals. These products have a beautiful and luxurious appearance and are available in matte or scratched covers, ceramic and stone insert. Tecnomedex has manufactured this type of shower drain in different dimensions and sizes, the specifications of which are described in the table below. Our company has the ability to manufacture ceramic or stone insert point shower drain with special dimensions and in accordance with the request of our esteemed customers.

Pointed Shower Drain with Grate

| PC2010s | PC1510s     | PC1210s              | PC1010s | Code               |
|---------|-------------|----------------------|---------|--------------------|
| 20x20   | 15x15       | 12x12                | 10x10   | d - dimension (cm) |
| 23      | 23          | 23                   | 23      | H - height (mm)    |
|         | 51          | Ø - outlet thickness |         |                    |
|         | 1.5         | t - thickness        |         |                    |
|         | Stainless-S | material             |         |                    |

| PT2011s | PT1511s     | PT1211s              | PT1011s | Code               |
|---------|-------------|----------------------|---------|--------------------|
| 20x20   | 15x15       | 12x12                | 10x10   | d - dimension (cm) |
| 23      | 23          | 23                   | 23      | H - height (mm)    |
|         | 1           | D - depth (mm)       |         |                    |
|         | 51 ı        | Ø - outlet thickness |         |                    |
|         | 1.5         | t - thickness        |         |                    |
|         | Stainless-S | el 304 L material    |         |                    |

Pointed Shower Drain with Stone Insert

| PS2022s | PS1522s     | PS1222s              | PS1022s | Code               |
|---------|-------------|----------------------|---------|--------------------|
| 20x20   | 15x15       | 12x12                | 10x10   | d - dimension (cm) |
| 35      | 35          | 35                   | 35      | H - height (mm)    |
|         | 2           | D - depth (mm)       |         |                    |
|         | 51 r        | Ø - outlet thickness |         |                    |
|         | 1.5         | t - thickness        |         |                    |
|         | Stainless-S | material             |         |                    |