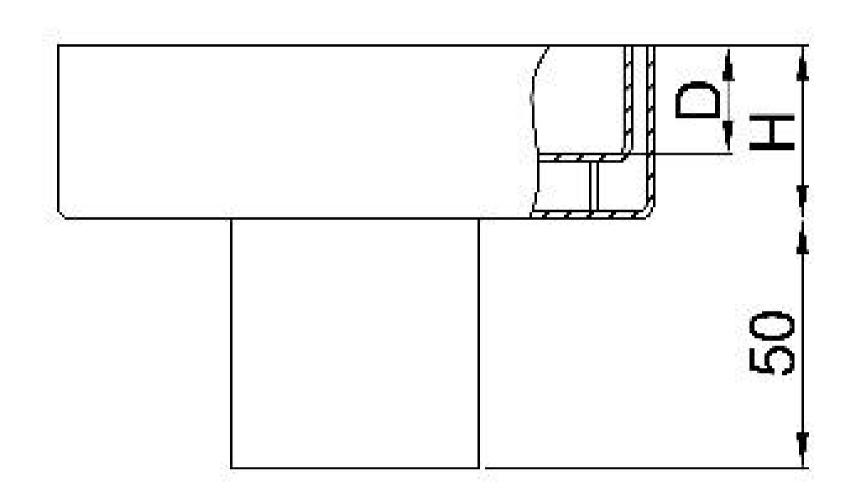

Pointed Shower Drain with Stone Insert

| PS2022s | PS1522s     | PS1222s              | PS1022s | Code               |
|---------|-------------|----------------------|---------|--------------------|
| 20x20   | 15x15       | 12x12                | 10x10   | d - dimension (cm) |
| 35      | 35          | 35                   | 35      | H - height (mm)    |
|         | 2           | D - depth (mm)       |         |                    |
|         | 51 r        | Ø - outlet thickness |         |                    |
|         | 1.5         | t - thickness        |         |                    |
|         | Stainless-S | material             |         |                    |