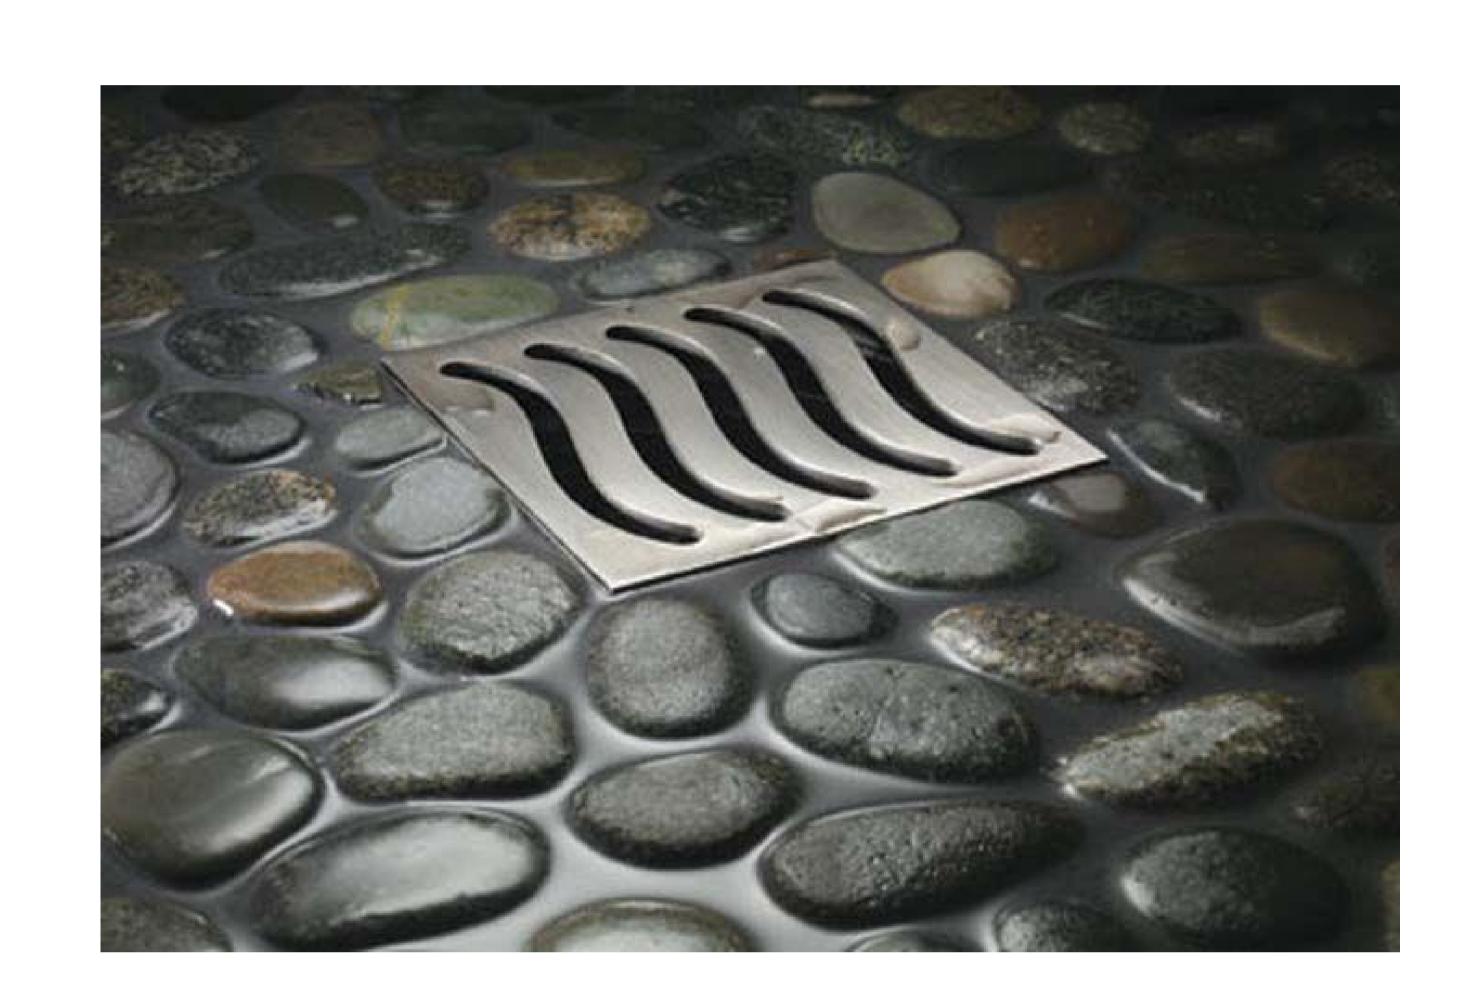

## Stainless-Steel Pointed Shower Drain

Common pointed shower drains are made of plastic, which does not have a variety of designs, and also after a while, it will change color and become difficult to clean. Stainless-steel pointed shower drains have a variety of designs and dimensions and are easy to clean and resistant to chemicals. These products have a beautiful and luxurious appearance and are available in matte or scratched covers, ceramic and stone insert. Tecnomedex has manufactured this type of shower drain in different dimensions and sizes, the specifications of which are described in the table below. Our company has the ability to manufacture ceramic or stone insert point shower drain with special dimensions and in accordance with the request of our esteemed customers.

Pointed Shower Drain with Grate

| PC2010s | PC1510s     | PC1210s              | PC1010s | Code               |
|---------|-------------|----------------------|---------|--------------------|
| 20x20   | 15x15       | 12x12                | 10x10   | d - dimension (cm) |
| 23      | 23          | 23                   | 23      | H - height (mm)    |
|         | 51          | Ø - outlet thickness |         |                    |
|         | 1.5         | t - thickness        |         |                    |
|         | Stainless-S | material             |         |                    |