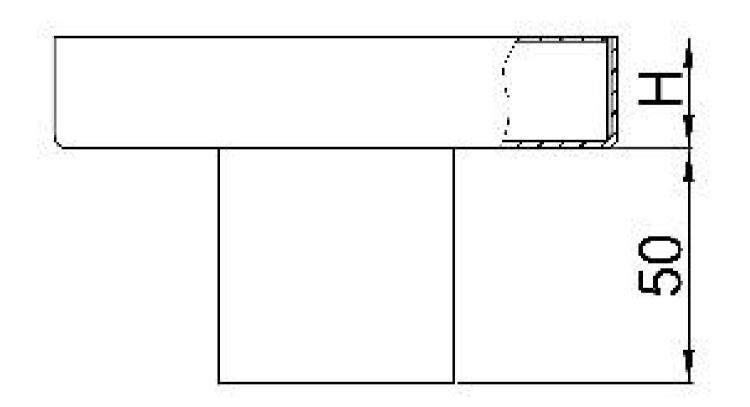

Pointed Shower Drain with Grate

| PC2010s | PC1510s     | PC1210s              | PC1010s | Code               |
|---------|-------------|----------------------|---------|--------------------|
| 20x20   | 15x15       | 12x12                | 10x10   | d - dimension (cm) |
| 23      | 23          | 23                   | 23      | H - height (mm)    |
|         | 51          | Ø - outlet thickness |         |                    |
|         | 1.5         | t - thickness        |         |                    |
|         | Stainless-S | material             |         |                    |

| PT2011s | PT1511s     | PT1211s              | PT1011s | Code               |
|---------|-------------|----------------------|---------|--------------------|
| 20x20   | 15x15       | 12x12                | 10x10   | d - dimension (cm) |
| 23      | 23          | 23                   | 23      | H - height (mm)    |
|         | 1           | D - depth (mm)       |         |                    |
|         | 51 ı        | Ø - outlet thickness |         |                    |
|         | 1.5         | t - thickness        |         |                    |
|         | Stainless-S | el 304 L material    |         |                    |

Pointed Shower Drain with Stone Insert

| PS2022s | PS1522s     | PS1222s              | PS1022s | Code               |
|---------|-------------|----------------------|---------|--------------------|
| 20x20   | 15x15       | 12x12                | 10x10   | d - dimension (cm) |
| 35      | 35          | 35                   | 35      | H - height (mm)    |
|         | 2           | D - depth (mm)       |         |                    |
|         | 51 r        | Ø - outlet thickness |         |                    |
|         | 1.5         | t - thickness        |         |                    |
|         | Stainless-S | material             |         |                    |