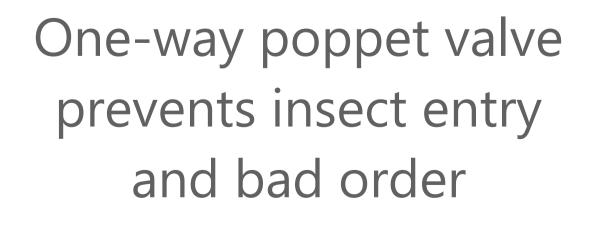

## Stainless-Steel Pointed Shower Drain

Common pointed shower drains are made of plastic, which does not have a variety of designs, and also after a while, it will change color and become difficult to clean. Stainless-steel pointed shower drains have a variety of designs and dimensions and are easy to clean and resistant to chemicals. These products have a beautiful and luxurious appearance and are available in matte or scratched covers, ceramic and stone insert. Tecnomedex has manufactured this type of shower drain in different dimensions and sizes, the specifications of which are described in the table below. Our company has the ability to manufacture ceramic or stone insert point shower drain with special dimensions and in accordance with the request of our esteemed customers.